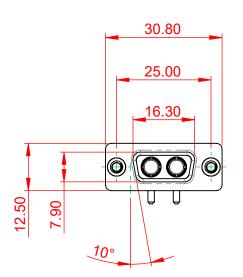

630-2W2-640-1T2 DRAWING NUMBER: ISSUE PART NUMBER: 630-2W2-640-1T2

TOLERANCE UNLESS OTHERWISE SPECIFIED

.X ±0.25 .XX ±0.13 .XXX ±0.05

THIS IS A C.A.D. GENERATED DRAWING DO NOT MAKE MANUAL REVISIONS TO MASTER.