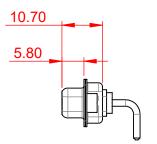

630-2W2-640-1T2 DRAWING NUMBER: ISSUE PART NUMBER: 630-2W2-640-1T2

TOLERANCE UNLESS OTHERWISE SPECIFIED

.X ±0.25 .XX ±0.13 .XXX ±0.05

THIS IS A C.A.D. GENERATED DRAWING DO NOT MAKE MANUAL REVISIONS TO MASTER.