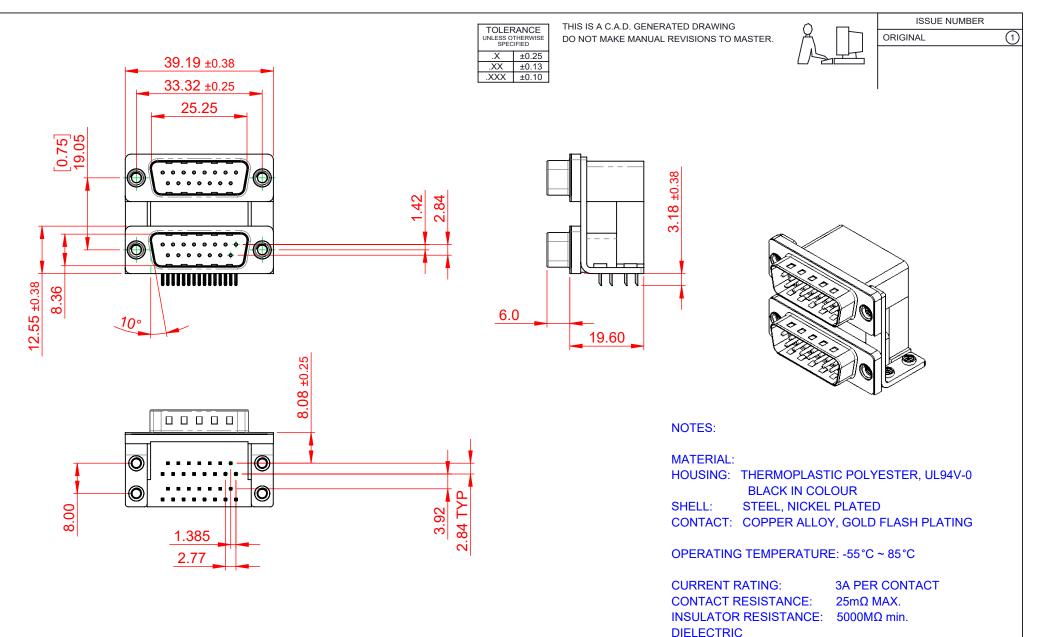

WITHSTANDING VOLTAGE: 1000V AC rms

|            | 661 SERIES D-SUB CONNECTOR           |                                                                                                                                       | SW REFERENCE NO.: 661 ASSEMBLY  |                  |       |
|------------|--------------------------------------|---------------------------------------------------------------------------------------------------------------------------------------|---------------------------------|------------------|-------|
|            |                                      |                                                                                                                                       | DRAWN: C.B                      | DATE: AUG. 01/20 | 018   |
|            |                                      |                                                                                                                                       | CHECKED:                        | DATE:            |       |
| го         | EDAC INC                             | THESE DRAWINGS AND SPECIFICATIONS<br>ARE THE PROPERTY OF EDAC INC.,AND                                                                | SCALE: 1:1                      | SHEET 1 OF       | 1     |
| /ES<br>CY. | YOUR CONNECTION TO QUALITY & SERVICE | SHALL NOT BE REPRODUCED, OR COPIED<br>OR USED AS THE BASIS FOR THE<br>MANUFACTURE OR SALE OF APPARATUS<br>WITHOUT WRITTEN PERMISSION. | DRAWING NUMBER: 661-015-264-05A |                  | ISSUE |
|            |                                      |                                                                                                                                       | PART NUMBER: 661-015            | 5-264-05A        | 1     |