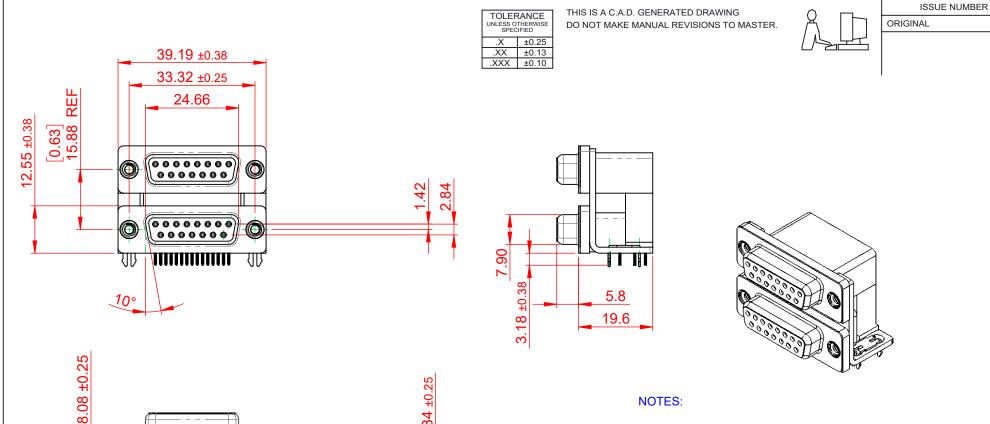

MATERIAL:

HOUSING: THERMOPLASTIC POLYESTER, UL94V-0 **BLACK IN COLOUR** STEEL, NICKEL PLATED SHELL: CONTACT: COPPER ALLOY, 15µ GOLD PLATING

(1)

OPERATING TEMPERATURE: -55°C ~ 85°C

**CURRENT RATING: 3A PER CONTACT** CONTACT RESISTANCE: 25mΩ MAX. INSULATOR RESISTANCE: 5000MΩ min. DIELECTRIC WITHSTANDING VOLTAGE: 1000V AC rms

THIS SERIES FULLY CONFORMS TO THE EUROPEAN UNION DIRECTIVES 2011/65/EU FOR RoHS COMPLIANCY.