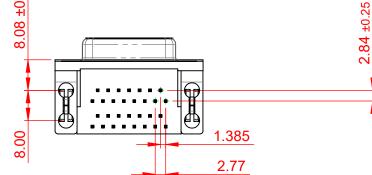

MATERIAL:

HOUSING: THERMOPLASTIC POLYESTER, UL94V-0 **BLACK IN COLOUR** STEEL, NICKEL PLATED SHELL: CONTACT: COPPER ALLOY, 15µ GOLD PLATING

(1)

OPERATING TEMPERATURE: -55°C ~ 85°C

**CURRENT RATING: 3A PER CONTACT** CONTACT RESISTANCE: 25mΩ MAX. INSULATOR RESISTANCE: 5000MΩ min. DIELECTRIC WITHSTANDING VOLTAGE: 1000V AC rms

THIS SERIES FULLY CONFORMS TO THE EUROPEAN UNION DIRECTIVES 2011/65/EU FOR RoHS COMPLIANCY.