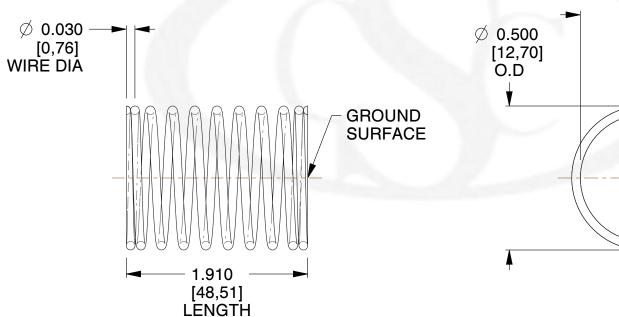

## **NOTES:**

1. Material: Stainless Steel 2. Finish: Glod Irridite

3. Ends: Closed and Ground

4. Total Coils: 10.000

5. Sugg. Max. Deflection: 0.330 (in)

6. Sugg. Max. Load : 2.300 (lbs)7. All Drawing Dimensions are in Inches [mm]