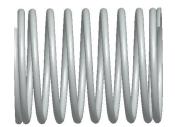

## **NOTES:**

1. Material: Stainless Steel 2. Finish: Glod Irridite

3. Ends: Closed and Ground

4. Total Coils: 10.000

5. Sugg. Max. Deflection: 0.330 (in)

6. Sugg. Max. Load : 2.300 (lbs)7. All Drawing Dimensions are in Inches [mm]