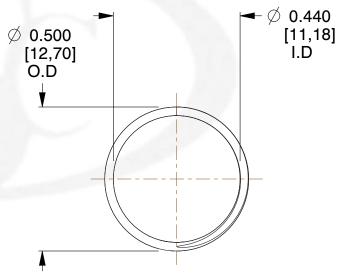

## **NOTES:**

1. Material: Stainless Steel 2. Finish: Glod Irridite

3. Ends: Closed and Ground

4. Total Coils: 10.000

5. Sugg. Max. Deflection: 0.330 (in)

6. Sugg. Max. Load : 2.300 (lbs)7. All Drawing Dimensions are in Inches [mm]