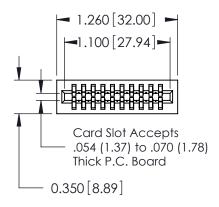

THIS IS A C.A.D. GENERATED DRAWING DO NOT MAKE MANUAL REVISIONS TO MASTER.

ISSUE NUMBER

ORIGINAL

Contact Information
540-Wire Wrap, Regular Point - Tail LG.=.560(14.22)
.100" (2.54mm) Contact Spacing x .200" (5.08mm) Row Spacing