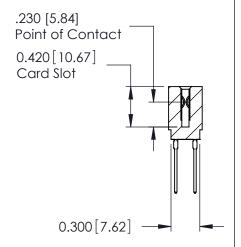

THIS IS A C.A.D. GENERATED DRAWING DO NOT MAKE MANUAL REVISIONS TO MASTER.

ISSUE NUMBER

ORIGINAL

Contact Information
540-Wire Wrap, Regular Point - Tail LG.=.560(14.22)
.100" (2.54mm) Contact Spacing x .200" (5.08mm) Row Spacing