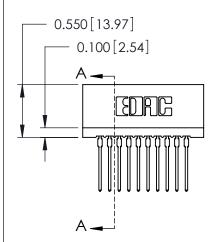

725-ENG MASTER

725-ENG MASTER

SHEET 1 OF 1

**ISSUE** 

SEGAHOM:3A:9A

DATE:

725 Series Ultra-Mate Card Edge Connector - Press Fit
Part Number: 725-020-540-201

EDAC INC
TORONTO, ONTARIO
CANADA