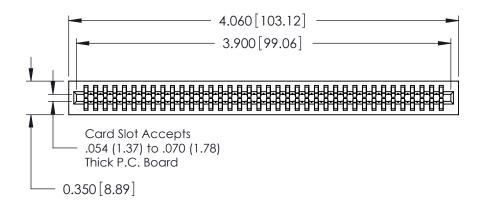

THIS IS A C.A.D. GENERATED DRAWING DO NOT MAKE MANUAL REVISIONS TO MASTER.

ISSUE NUMBER

ORIGINAL

Contact Information
525-P.C. Tail, High Point - Tail LG.=.175(4.45)
.100" (2.54mm) Contact Spacing x .200" (5.08mm) Row Spacing

.230 [5.84] Point of Contact 0.420 [10.67] Card Slot 0.300 [7.62]

725 Series Ultra-Mate Card Edge Connector - Press Fit

Part Number: 725-076-525-201

YOUR CONNECTION TO QUALITY & SERVICE

**EDAC INC** TORONTO, ONTARIO CANADA