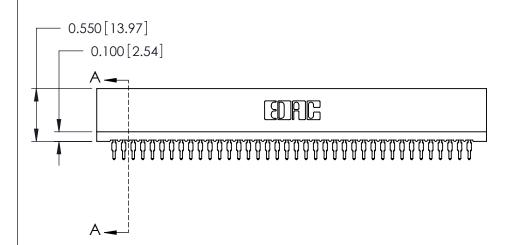

THIS IS A C.A.D. GENERATED DRAWING DO NOT MAKE MANUAL REVISIONS TO MASTER.

ISSUE NUMBER

ORIGINAL

Contact Information
525-P.C. Tail, High Point - Tail LG.=.175(4.45)
.100" (2.54mm) Contact Spacing x .200" (5.08mm) Row Spacing

.230 [5.84] Point of Contact 0.420 [10.67] Card Slot 0.300 [7.62]

725 Series Ultra-Mate Card Edge Connector - Press Fit

Part Number: 725-076-525-201

YOUR CONNECTION TO QUALITY & SERVICE

**EDAC INC** TORONTO, ONTARIO CANADA