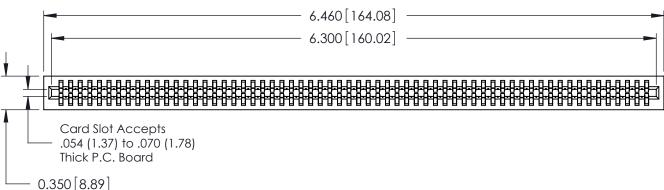

Contact Information
540-Wire Wrap, Regular Point - Tail LG.=.560(14.22)
.100" (2.54mm) Contact Spacing x .200" (5.08mm) Row Spacing

725 Series Ultra-Mate Card Edge Connector - Press Fit Part Number: 725-124-540-201