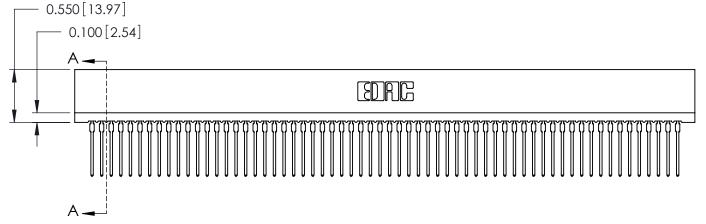

Contact Information
540-Wire Wrap, Regular Point - Tail LG.=.560(14.22)
.100" (2.54mm) Contact Spacing x .200" (5.08mm) Row Spacing

725 Series Ultra-Mate Card Edge Connector - Press Fit Part Number: 725-124-540-201