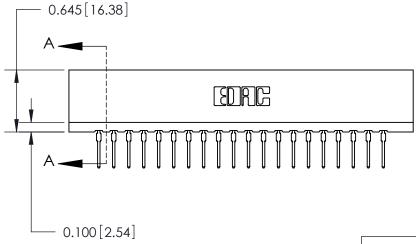

THIS IS A C.A.D. GENERATED DRAWING DO NOT MAKE MANUAL REVISIONS TO MASTER.

ISSUE NUMBER

ORIGINAL

Contact Information
522-P.C. Tail, Regular Point - Tail LG.=.375(9.53)
.156" (3.96mm) Contact Spacing x .200" (5.08mm) Row Spacing

ACAD REFERENCE NO.

737-ENG MASTER

737 Series Ultra-Mate Card Edge Connector - Press Fit

Part Number: 737-040-522-201

YOUR CONNECTION TO QUALITY & SERVICE

**EDAC INC** TORONTO, ONTARIO CANADA

THESE DRAWINGS AND SPECIFICATIONS ARE THE PROPERTY OF EDAC INC., AND SHALL NOT BE REPRODUCED, OR COPIED OR USED AS THE BASIS FOR THE MANUFACTURE OR SALE OF APPARATUS WITHOUT WRITTEN PERMISSION.