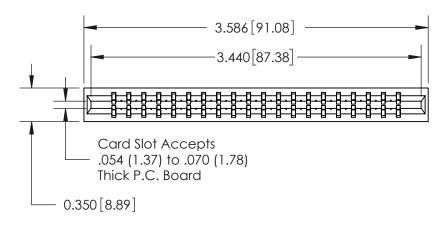

THIS IS A C.A.D. GENERATED DRAWING DO NOT MAKE MANUAL REVISIONS TO MASTER.

ISSUE NUMBER

ORIGINAL

Contact Information
522-P.C. Tail, Regular Point - Tail LG.=.375(9.53)
.156" (3.96mm) Contact Spacing x .200" (5.08mm) Row Spacing

ACAD REFERENCE NO.

737-ENG MASTER

737 Series Ultra-Mate Card Edge Connector - Press Fit

Part Number: 737-040-522-201

YOUR CONNECTION TO QUALITY & SERVICE

**EDAC INC** TORONTO, ONTARIO CANADA

THESE DRAWINGS AND SPECIFICATIONS ARE THE PROPERTY OF EDAC INC., AND SHALL NOT BE REPRODUCED, OR COPIED OR USED AS THE BASIS FOR THE MANUFACTURE OR SALE OF APPARATUS WITHOUT WRITTEN PERMISSION.