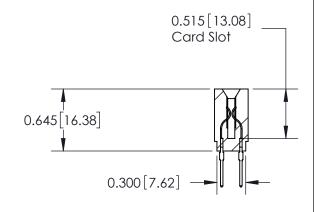

THIS IS A C.A.D. GENERATED DRAWING DO NOT MAKE MANUAL REVISIONS TO MASTER.

ISSUE NUMBER

ORIGINAL

Contact Information
522-P.C. Tail, Regular Point - Tail LG.=.375(9.53)
.156" (3.96mm) Contact Spacing x .200" (5.08mm) Row Spacing

ACAD REFERENCE NO.

737-ENG MASTER

737 Series Ultra-Mate Card Edge Connector - Press Fit

Part Number: 737-040-522-201

YOUR CONNECTION TO QUALITY & SERVICE

**EDAC INC** TORONTO, ONTARIO CANADA

THESE DRAWINGS AND SPECIFICATIONS ARE THE PROPERTY OF EDAC INC., AND SHALL NOT BE REPRODUCED, OR COPIED OR USED AS THE BASIS FOR THE MANUFACTURE OR SALE OF APPARATUS WITHOUT WRITTEN PERMISSION.