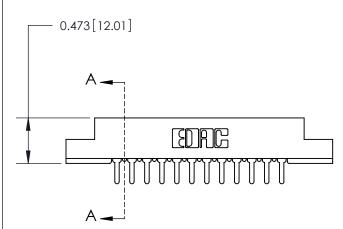

## **Contact Detail**

PC Tail .046x.013(1.17x0.33) - Tail LG=.213(5.41)

.156 [3.96] Contact Spacing x .200 [5.08] Row Spacing

**SECTION A-A** 

.095 [2.41] Point of Contact (Measured from bottom of Card Slot)