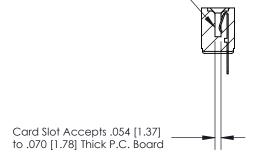

## **Contact Detail**

PC Tail .046x.013(1.17x0.33) - Tail LG=.213(5.41)

.156 [3.96] Contact Spacing x .200 [5.08] Row Spacing

**SECTION A-A** 

.095 [2.41] Point of Contact (Measured from bottom of Card Slot)