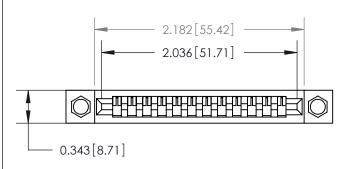

**Mounting Option** 

.156 (3.96) Dia. Mounting Holes

## **Contact Detail**

PC Tail .046x.013(1.17x0.33) - Tail LG=.213(5.41)

.156 [3.96] Contact Spacing x .200 [5.08] Row Spacing





**SECTION A-A** 

.095 [2.41] Point of Contact (Measured from bottom of Card Slot)



**See Accompanying Page for:** 

**Contact Bend Details** 

807/857 Series High Temp Card Edge Connector Part Number: 807-012-425-104

YOUR CONNECTION TO QUALITY & SERVICE

| ACAD REFERENCE NO. 807 ENG MASTER |                  |
|-----------------------------------|------------------|
| DRAWN: J.LEE                      | DATE: AUG. 11/09 |
| CHECKED:                          | DATE:            |
| SCALE: NTS                        | SHEET 1 OF 2     |
| DRAWING NUMBER                    | ISSUE            |

807 Assembly