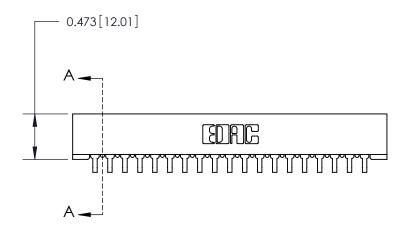

## **Contact Detail**

90 Degree Bend (Code 527 Contacts)

.156 [3.96] Contact Spacing x .200 [5.08] Row Spacing

**SECTION A-A** 

.095 [2.41] Point of Contact (Measured from bottom of Card Slot)

**See Accompanying Page for:** 