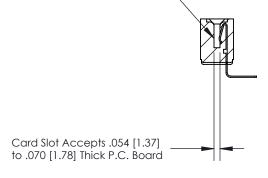

## **Contact Detail**

90 Degree Bend (Code 527 Contacts)

.156 [3.96] Contact Spacing x .200 [5.08] Row Spacing

**SECTION A-A** 

.095 [2.41] Point of Contact (Measured from bottom of Card Slot)

**See Accompanying Page for:** 