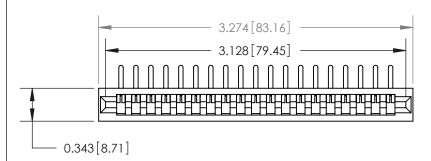

## **Contact Detail**

90 Degree Bend (Code 527 Contacts)

.156 [3.96] Contact Spacing x .200 [5.08] Row Spacing

**SECTION A-A** 

.095 [2.41] Point of Contact (Measured from bottom of Card Slot)

**See Accompanying Page for:** 