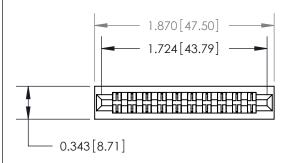

> Card Slot Accepts .054 [1.37] to .070 [1.78] Thick P.C. Board

| 807/857 Series High Temp Card Edge Connector |
|----------------------------------------------|
| Part Number: 807-020-422-201                 |