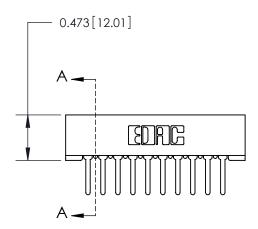

## **Contact Detail**

PC Tail .046x.013(1.17x0.33) - Tail LG=.358(9.09) .156 [3.96] Contact Spacing x .200 [5.08] Row Spacing

**See Accompanying Page for:** 

**Contact Bend Details** 

**SECTION A-A** .095 [2.41] Point of Contact (Measured from bottom of Card Slot)