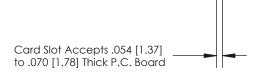

**SECTION A-A** 

.095 [2.41] Point of Contact (Measured from bottom of Card Slot)

**See Accompanying Page for:** 

**Contact Bend Details** 

807/857 Series High Temp Card Edge Connector Part Number: 807-028-459-112