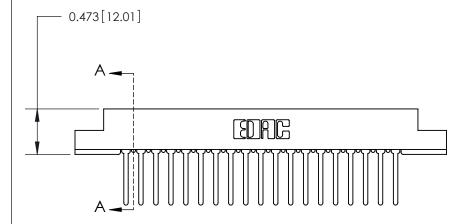

## **Contact Detail**

Wire Wrap .046x.013(1.17x0.33) - Tail LG=.520(13.21)

.156 [3.96] Contact Spacing x .200 [5.08] Row Spacing

**SECTION A-A** 

.095 [2.41] Point of Contact (Measured from bottom of Card Slot)

> Card Slot Accepts .054 [1.37] to .070 [1.78] Thick P.C. Board

**See Accompanying Page for:** 

**Contact Bend Details** 

807/857 Series High Temp Card Edge Connector Part Number: 807-038-442-208

| ACAD REFERENCE NO. 807 ENG MASIER |                  |
|-----------------------------------|------------------|
| DRAWN: J.LEE                      | DATE: AUG. 11/09 |
| CHECKED:                          | DATE:            |
| SCALE: NTS                        | SHEET 1 OF 2     |
| DRAWING NUMBER                    | ISSUE            |