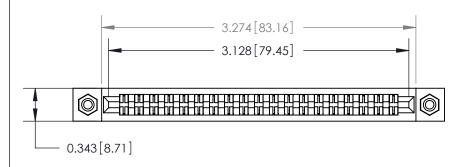

**Mounting Option** 

#4-40 Unified Threaded Inserts

> Card Slot Accepts .054 [1.37] to .070 [1.78] Thick P.C. Board

**See Accompanying Page for:** 

**Contact Bend Details** 

807/857 Series High Temp Card Edge Connector Part Number: 807-038-442-208

| ACAD REFERENCE NO. 807 ENG MASIER |                  |
|-----------------------------------|------------------|
| DRAWN: J.LEE                      | DATE: AUG. 11/09 |
| CHECKED:                          | DATE:            |
| SCALE: NTS                        | SHEET 1 OF 2     |
| DRAWING NUMBER                    | ISSUE            |