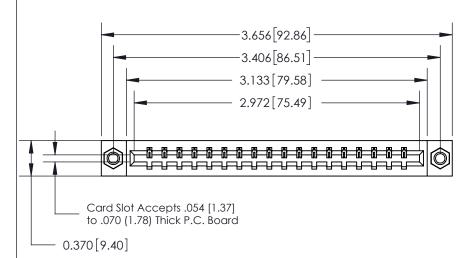

ISSUE NUMBER

ORIGINAL

833 Series High Temp Card Edge Connector Part Number: 833-018-521-607

**EDAC INC** TORONTO, ONTARIO CANADA

THESE DRAWINGS AND SPECIFICATIONS ARE THE PROPERTY OF EDAC INC.,AND SHALL NOT BE REPRODUCED, OR COPIED OR USED AS THE BASIS FOR THE MANUFACTURE OR SALE OF APPARATUS WITHOUT WRITTEN PERMISSION.

| ACAD REFERENCE NO. | 833 ENG MASTER   |  |  |
|--------------------|------------------|--|--|
| DRAWN: J.LEE       | DATE: OCT. 14/09 |  |  |
| CHECKED:           | DATE:            |  |  |
| SCALE: NTS         | SHEET 1 OF 3     |  |  |
| DRAWING NUMBER     | ISSUE            |  |  |
| 833 Assembly       | 1                |  |  |