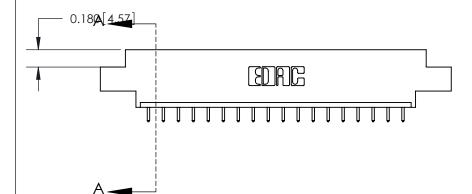

**See Accompanying Page for:** 

- **Bend Detail**
- **Mounting Options**

ORIGINAL (1)

ORIGINAL

| 833 Series High Temp Card Edge Connector<br>Contact Bend Detail    |                                                                                                                                                                                                 | ACAD REFERENCE NO. | 833 ENG MASTER   |               |
|--------------------------------------------------------------------|-------------------------------------------------------------------------------------------------------------------------------------------------------------------------------------------------|--------------------|------------------|---------------|
|                                                                    |                                                                                                                                                                                                 | DRAWN: J.LEE       | DATE: OCT. 14/09 |               |
|                                                                    |                                                                                                                                                                                                 | CHECKED: DATE:     |                  |               |
| TORONTO, ONTARIO SHALLI NOT CANADA ARE THE PF SHALLI NOT MANUFACTI | THESE DRAWINGS AND SPECIFICATIONS ARE THE PROPERTY OF EDAC INC.,AND SHALL NOT BE REPRODUCED,OR COPIED OR USED AS THE BASIS FOR THE MANUFACTURE OR SALE OF APPARATUS WITHOUT WRITTEN PERMISSION. | SCALE: NTS         | SHEET 2          | 2 <b>OF</b> 3 |
|                                                                    |                                                                                                                                                                                                 | DRAWING NUMBER     |                  | ISSUE         |
|                                                                    |                                                                                                                                                                                                 | 833 Assembly       |                  | 1             |