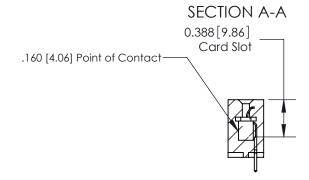

## **Contact Detail**

521-P.C. Tail .025 Sq.(0.64 Sq.) - Tail LG=.150(3.81)

.156 [3.96] Contact Spacing x .200 [5.08] Row Spacing

THIS IS A C.A.D. GENERATED DRAWING DO NOT MAKE MANUAL REVISIONS TO MASTER.