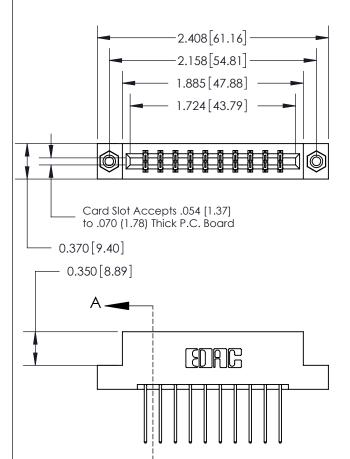

THIS IS A C.A.D. GENERATED DRAWING DO NOT MAKE MANUAL REVISIONS TO MASTER.

ISSUE NUMBER ORIGINAL

833 Series High Temp Card Edge Connector Part Number: 833-020-540-208

**EDAC INC** TORONTO, ONTARIO CANADA

THESE DRAWINGS AND SPECIFICATIONS ARE THE PROPERTY OF EDAC INC.,AND SHALL NOT BE REPRODUCED, OR COPIED OR USED AS THE BASIS FOR THE MANUFACTURE OR SALE OF APPARATUS WITHOUT WRITTEN PERMISSION.

| ACAD REFERENCE NO. | 833 ENG MASTER   |  |  |
|--------------------|------------------|--|--|
| DRAWN: J.LEE       | DATE: OCT. 14/09 |  |  |
| CHECKED:           | DATE:            |  |  |
| SCALE: NTS         | SHEET 1 OF 3     |  |  |
| DRAWING NUMBER     | ISSUE            |  |  |
| 833 Assembly       | 1                |  |  |