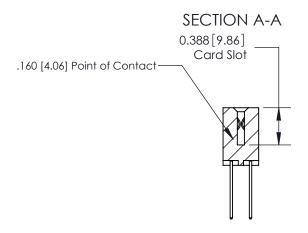

THIS IS A C.A.D. GENERATED DRAWING DO NOT MAKE MANUAL REVISIONS TO MASTER.

ISSUE NUMBER ORIGINAL

833 Series High Temp Card Edge Connector Part Number: 833-020-540-208

**EDAC INC** TORONTO, ONTARIO CANADA

THESE DRAWINGS AND SPECIFICATIONS ARE THE PROPERTY OF EDAC INC.,AND SHALL NOT BE REPRODUCED, OR COPIED OR USED AS THE BASIS FOR THE MANUFACTURE OR SALE OF APPARATUS WITHOUT WRITTEN PERMISSION.

| ACAD REFERENCE NO. | 833 ENG MASTER   |  |  |
|--------------------|------------------|--|--|
| DRAWN: J.LEE       | DATE: OCT. 14/09 |  |  |
| CHECKED:           | DATE:            |  |  |
| SCALE: NTS         | SHEET 1 OF 3     |  |  |
| DRAWING NUMBER     | ISSUE            |  |  |
| 833 Assembly       | 1                |  |  |