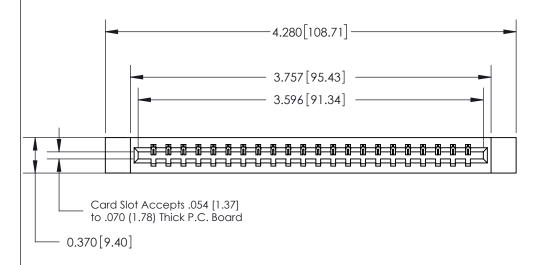

833 FNG MASTER

ACAD REFERENCE NO

SECTION A-A

0.388 [9.86] Card Slot

See Accompanying Page for:

- **Bend Detail**
- **Mounting Options**

ORIGINAL (1)

ORIGINAL

.160 [4.06] Point of Contact-

| TOTAL TELEFOLITO: 000 ENO WINDLEN |                  | ILK |
|-----------------------------------|------------------|-----|
| DRAWN: J.LEE                      | DATE: OCT. 14/09 |     |
| CHECKED:                          | DATE:            |     |
| SCALE: NTS                        | SHEET 1 OF 3     |     |
| DRAWING NUMBER                    | ISS              | SUE |
| 833 Assembly                      |                  | 1   |