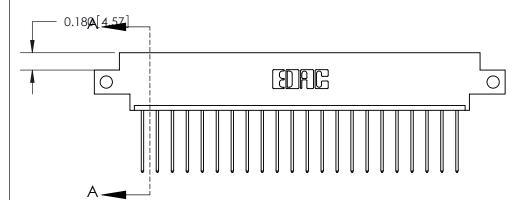

## **Contact Detail**

542-Wire Wrap .025 Sq.(0.64 Sq.) - Tail LG=.645(16.38)

.156 [3.96] Contact Spacing x .200 [5.08] Row Spacing

THIS IS A C.A.D. GENERATED DRAWING DO NOT MAKE MANUAL REVISIONS TO MASTER.