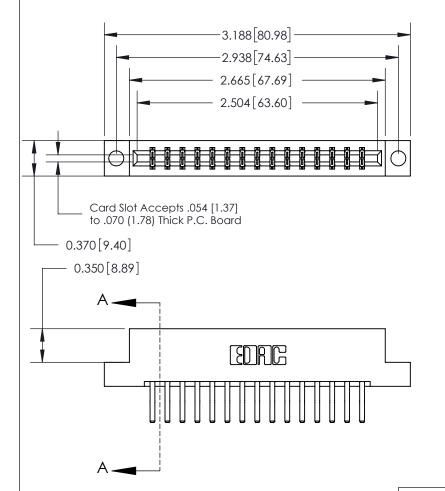

## **See Accompanying Page for:**

- **Bend Detail**
- **Mounting Options**

833 Series High Temp Card Edge Connector Part Number: 833-030-560-204

**EDAC INC** TORONTO, ONTARIO CANADA

THESE DRAWINGS AND SPECIFICATIONS ARE THE PROPERTY OF EDAC INC.,AND SHALL NOT BE REPRODUCED, OR COPIED OR USED AS THE BASIS FOR THE MANUFACTURE OR SALE OF APPARATUS WITHOUT WRITTEN PERMISSION.