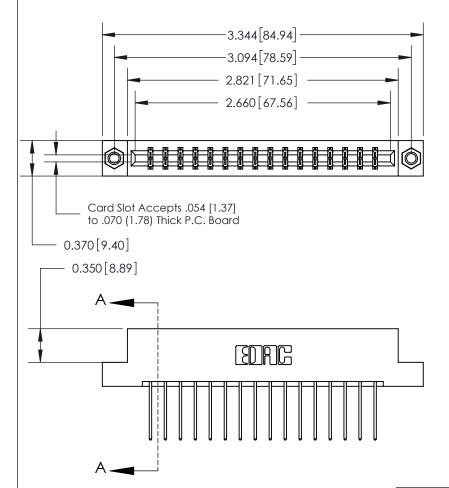

## **Contact Detail**

540-Wire Wrap .025 Sq.(0.64 Sq.) - Tail LG=.560(14.22)

.156 [3.96] Contact Spacing x .200 [5.08] Row Spacing

THIS IS A C.A.D. GENERATED DRAWING DO NOT MAKE MANUAL REVISIONS TO MASTER.

ISSUE NUMBER ORIGINAL

SECTION A-A 0.388 [9.86] Card Slot .160 [4.06] Point of Contact-

ACAD REFERENCE NO.

## 833 Series High Temp Card Edge Connector Part Number: 833-032-540-207

**EDAC INC** TORONTO, ONTARIO CANADA YOUR CONNECTION TO QUALITY & SERVICE

THESE DRAWINGS AND SPECIFICATIONS ARE THE PROPERTY OF EDAC INC.,AND SHALL NOT BE REPRODUCED, OR COPIED OR USED AS THE BASIS FOR THE MANUFACTURE OR SALE OF APPARATUS WITHOUT WRITTEN PERMISSION.