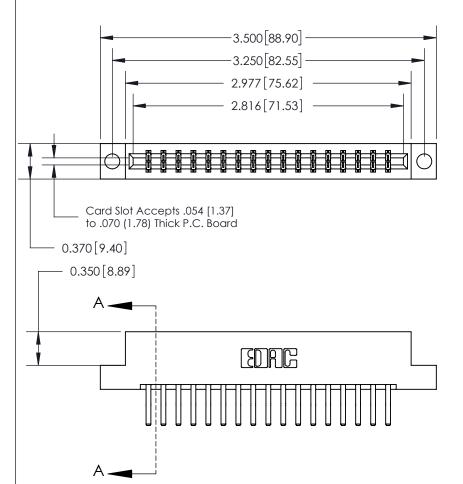

SECTION A-A 0.388 [9.86] Card Slot .160 [4.06] Point of Contact-

## 833 Series High Temp Card Edge Connector Part Number: 833-034-560-204 **See Accompanying Page for:**

**Bend Detail** 

**Mounting Options** 

YOUR CONNECTION TO QUALITY & SERVICE

**EDAC INC** TORONTO, ONTARIO CANADA