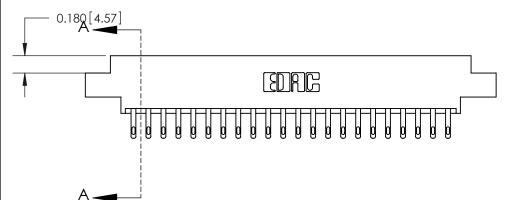

## **Contact Detail**

500-Wire Hole .050x.025(1.27x0.64) - Tail LG=.260(6.60)

.156 [3.96] Contact Spacing x .200 [5.08] Row Spacing

THIS IS A C.A.D. GENERATED DRAWING DO NOT MAKE MANUAL REVISIONS TO MASTER.