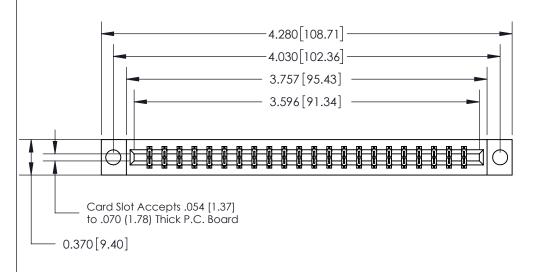

ISSUE NUMBER ORIGINAL

SECTION A-A 0.388 [9.86] Card Slot

.160 [4.06] Point of Contact-

## See Accompanying Page for:

- **Bend Detail**
- **Mounting Options**

833 Series High Temp Card Edge Connector Part Number: 833-044-500-804

**EDAC INC** TORONTO, ONTARIO CANADA

THESE DRAWINGS AND SPECIFICATIONS ARE THE PROPERTY OF EDAC INC.,AND SHALL NOT BE REPRODUCED, OR COPIED OR USED AS THE BASIS FOR THE MANUFACTURE OR SALE OF APPARATUS WITHOUT WRITTEN PERMISSION.