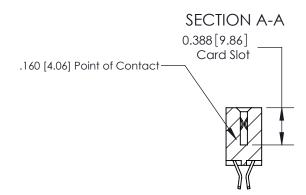

ISSUE NUMBER ORIGINAL

833 Series High Temp Card Edge Connector Part Number: 833-048-555-202

YOUR CONNECTION TO QUALITY & SERVICE

**EDAC INC** TORONTO, ONTARIO CANADA

THESE DRAWINGS AND SPECIFICATIONS ARE THE PROPERTY OF EDAC INC., AND SHALL NOT BE REPRODUCED, OR COPIED OR USED AS THE BASIS FOR THE MANUFACTURE OR SALE OF APPARATUS WITHOUT WRITTEN PERMISSION.

| ACAD REFERENCE NO. | 833 ENG MASTER   |  |
|--------------------|------------------|--|
| DRAWN: J.LEE       | DATE: OCT. 14/09 |  |
| CHECKED:           | DATE:            |  |
| SCALE: NTS         | SHEET 1 OF 3     |  |
| DRAWING NUMBER     | ISSUE            |  |
| 000 4 11           | 1                |  |