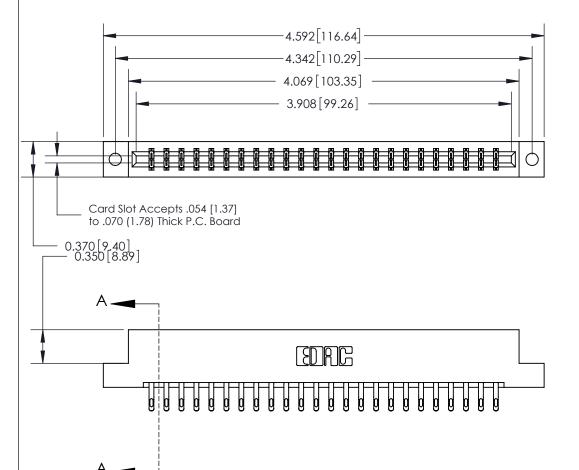

ISSUE NUMBER ORIGINAL

833 Series High Temp Card Edge Connector Part Number: 833-048-555-202

YOUR CONNECTION TO QUALITY & SERVICE

**EDAC INC** TORONTO, ONTARIO CANADA

THESE DRAWINGS AND SPECIFICATIONS ARE THE PROPERTY OF EDAC INC., AND SHALL NOT BE REPRODUCED, OR COPIED OR USED AS THE BASIS FOR THE MANUFACTURE OR SALE OF APPARATUS WITHOUT WRITTEN PERMISSION.

| ACAD REFERENCE NO. | 833 ENG MASTER   |  |
|--------------------|------------------|--|
| DRAWN: J.LEE       | DATE: OCT. 14/09 |  |
| CHECKED:           | DATE:            |  |
| SCALE: NTS         | SHEET 1 OF 3     |  |
| DRAWING NUMBER     | ISSUE            |  |
| 000 4 11           | 1                |  |