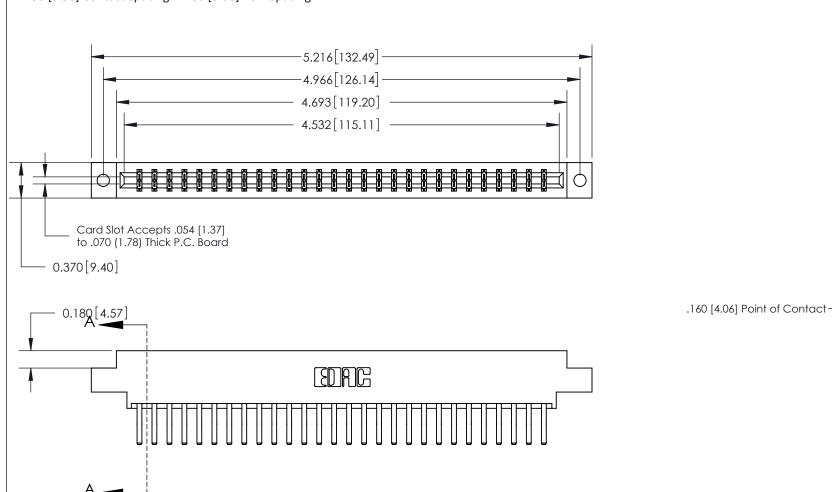

## **Contact Detail**

560-Extender Board Bend (Code 523 Contacts) .156 [3.96] Contact Spacing x .200 [5.08] Row Spacing

(1)

833 Series High Temp Card Edge Connector Part Number: 833-056-560-802

YOUR CONNECTION TO QUALITY & SERVICE

- See Accompanying Page for: Bend Detail
- **Mounting Options**

EDAC INC TORONTO, ONTARIO CANADA

| THESE DRAWINGS AND SPECIFICATIONS  |
|------------------------------------|
| ARE THE PROPERTY OF EDAC INC.,AND  |
| SHALL NOT BE REPRODUCED, OR COPIED |
| OR USED AS THE BASIS FOR THE       |
| MANUFACTURE OR SALE OF APPARATUS   |
| WITHOUT WRITTEN PERMISSION.        |

SECTION A-A

0.388[9.86] Card Slot