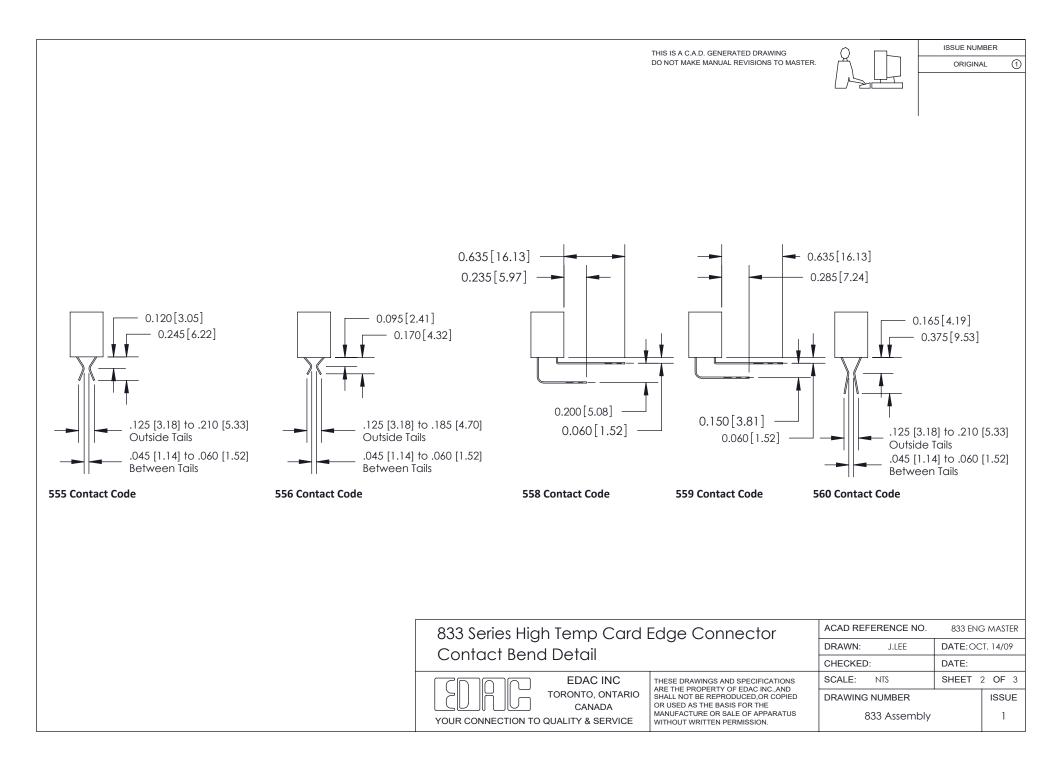

## **Contact Detail**

560-Extender Board Bend (Code 523 Contacts) .156 [3.96] Contact Spacing x .200 [5.08] Row Spacing

(1)

833 Series High Temp Card Edge Connector Part Number: 833-056-560-802

YOUR CONNECTION TO QUALITY & SERVICE