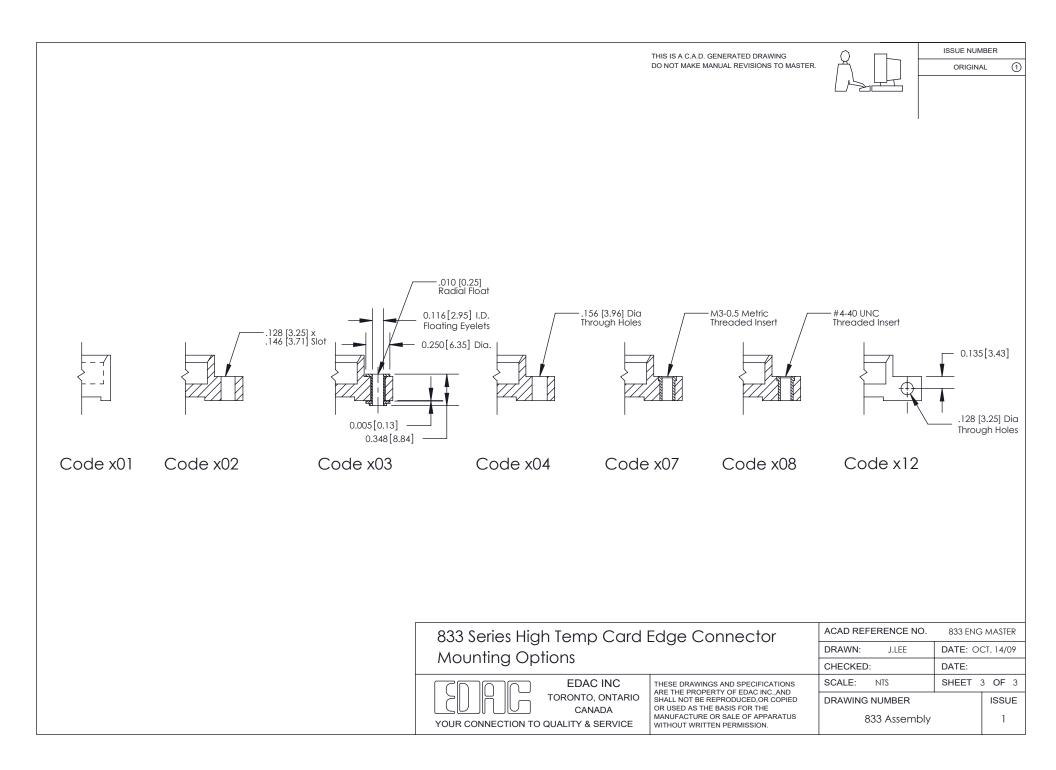

## **Mounting Option**

02-.128 (3.25) Dia. Mounting Holes

- See Accompanying Page for: Bend Detail
- **Mounting Options**

EDAC INC TORONTO, ONTARIO CANADA

| THESE DRAWINGS AND SPECIFICATIONS  |
|------------------------------------|
| ARE THE PROPERTY OF EDAC INC.,AND  |
| SHALL NOT BE REPRODUCED, OR COPIED |
| OR USED AS THE BASIS FOR THE       |
| MANUFACTURE OR SALE OF APPARATUS   |
| WITHOUT WRITTEN PERMISSION.        |