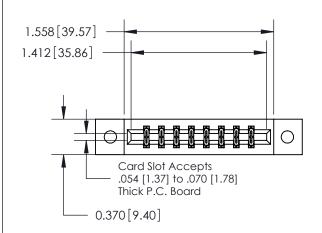

**Mounting Option** 

02-.128 (3.25) Dia. Mounting Holes

## **Contact Detail**

523-P.C. Tail .025 Sq.(0.64 Sq.) - Tail LG=.390(9.91) .156 [3.96] Contact Spacing x .200 [5.08] Row Spacing





**See Accompanying Page for: Contact Bend Details** 

THIS IS A C.A.D. GENERATED DRAWING DO NOT MAKE MANUAL REVISIONS TO MASTER.



ISSUE NUMBER ORIGINAL

1



| 837/887 Series High Temp Card Edge Connector |
|----------------------------------------------|
| Part Number: 837-016-523-202                 |



**EDAC INC** TORONTO, ONTARIO CANADA

THESE DRAWINGS AND SPECIFICATIONS ARE THE PROPERTY OF EDAC INC., AND SHALL NOT BE REPRODUCED, OR COPIED OR USED AS THE BASIS FOR THE MANUFACTURE OR SALE OF APPARATUS WITHOUT WRITTEN PERMISSION.

| ACAD REFERENCE NO. | 837 ENG MASTER   |  |  |
|--------------------|------------------|--|--|
| DRAWN: J.LEE       | DATE: OCT. 06/09 |  |  |
| CHECKED:           | DATE:            |  |  |
| SCALE: NTS         | SHEET 1 OF 2     |  |  |
| DRAWING NUM