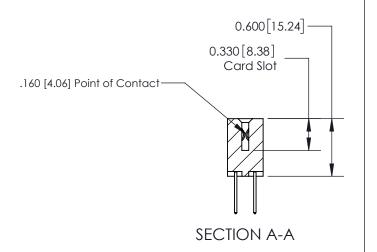

## **Contact Detail**

523-P.C. Tail .025 Sq.(0.64 Sq.) - Tail LG=.390(9.91) .156 [3.96] Contact Spacing x .200 [5.08] Row Spacing

**See Accompanying Page for: Contact Bend Details** 

THIS IS A C.A.D. GENERATED DRAWING DO NOT MAKE MANUAL REVISIONS TO MASTER.