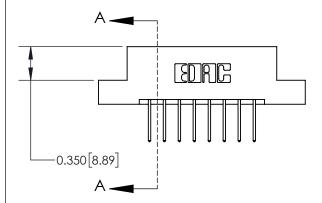

**Mounting Option** 

02-.128 (3.25) Dia. Mounting Holes

## **Contact Detail**

523-P.C. Tail .025 Sq.(0.64 Sq.) - Tail LG=.390(9.91) .156 [3.96] Contact Spacing x .200 [5.08] Row Spacing

**See Accompanying Page for: Contact Bend Details** 

THIS IS A C.A.D. GENERATED DRAWING DO NOT MAKE MANUAL REVISIONS TO MASTER.