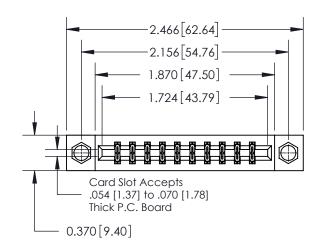

## **Mounting Option**

08-#4-40 Unified Threaded Inserts

## **Contact Detail**

500-Wire Hole .050x.025(1.27x0.64) - Tail LG=.260(6.60) .156 [3.96] Contact Spacing x .200 [5.08] Row Spacing

**See Accompanying Page for:** 

**Contact Bend Details** 

THIS IS A C.A.D. GENERATED DRAWING DO NOT MAKE MANUAL REVISIONS TO MASTER.