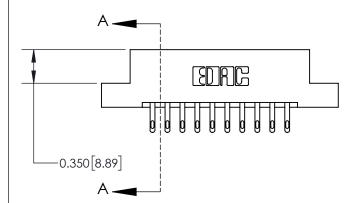

ISSUE NUMBER ORIGINAL

1

|                              | 0.600[15.24]              |
|------------------------------|---------------------------|
|                              | 0.330 [8.38]<br>Card Slot |
| .160 [4.06] Point of Contact |                           |
|                              |                           |
|                              |                           |
|                              |                           |
|                              |                           |
|                              | SECTION A-A               |