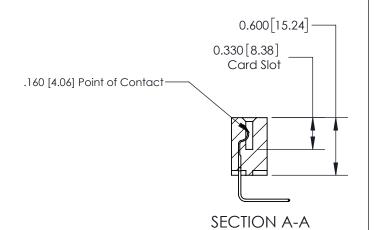

ISSUE NUMBER

ORIGINAL

1

| 837/887 Series High Temp Card Edge Connector<br>Contact Bend Detail |                                                                    | ACAD REFERENCE NO. | 837 ENG MASTER   |       |
|---------------------------------------------------------------------|--------------------------------------------------------------------|--------------------|------------------|-------|
|                                                                     |                                                                    | DRAWN: J.LEE       | DATE: OCT. 06/09 |       |
|                                                                     |                                                                    | CHECKED:           | DATE:            |       |
| EDAC INC THESE DRAWINGS AND SPECIFICATIONS                          | SCALE: NTS                                                         | SHEET              | 2 <b>OF</b> 2    |       |
| TORONTO, ONTARIO                                                    | NADA OR USED AS THE BASIS FOR THE MANUFACTURE OR SALE OF APPARATUS | DRAWING NUMBER     | •                | ISSUE |
| YOUR CONNECTION TO QUALITY & SERVICE                                |                                                                    | 837 Assembly       |                  | 1     |