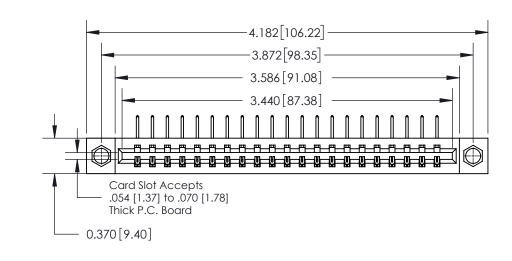

**See Accompanying Page for:** 

**Contact Bend Details** 

837/887 Series High Temp Card Edge Connector Part Number: 837-021-558-107

YOUR CONNECTION TO QUALITY & SERVICE

**EDAC INC** TORONTO, ONTARIO CANADA