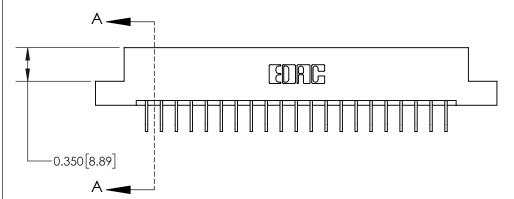

**See Accompanying Page for:** 

**Contact Bend Details** 

837/887 Series High Temp Card Edge Connector Part Number: 837-021-558-107

YOUR CONNECTION TO QUALITY & SERVICE

**EDAC INC** TORONTO, ONTARIO CANADA