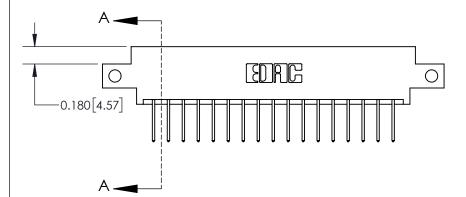

**Mounting Option** 

12-.128 (3.25) Dia. Side Mounting Holes

ISSUE NUMBER

ORIGINAL

837/887 Series High Temp Card Edge Connector Part Number: 837-034-523-812

YOUR CONNECTION TO QUALITY & SERVICE

**EDAC INC** TORONTO, ONTARIO CANADA

THESE DRAWINGS AND SPECIFICATIONS ARE THE PROPERTY OF EDAC INC.,AND SHALL NOT BE REPRODUCED, OR COPIED OR USED AS THE BASIS FOR THE MANUFACTURE OR SALE OF APPARATUS WITHOUT WRITTEN PERMISSION.