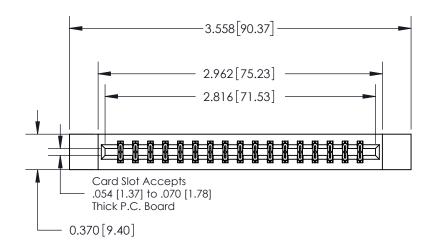

**Mounting Option** 

12-.128 (3.25) Dia. Side Mounting Holes

ISSUE NUMBER

ORIGINAL

837/887 Series High Temp Card Edge Connector Part Number: 837-034-523-812

YOUR CONNECTION TO QUALITY & SERVICE

**EDAC INC** TORONTO, ONTARIO CANADA

THESE DRAWINGS AND SPECIFICATIONS ARE THE PROPERTY OF EDAC INC.,AND SHALL NOT BE REPRODUCED, OR COPIED OR USED AS THE BASIS FOR THE MANUFACTURE OR SALE OF APPARATUS WITHOUT WRITTEN PERMISSION.