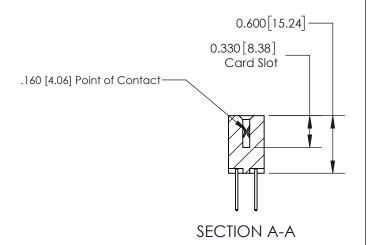

## **Contact Detail**

523-P.C. Tail .025 Sq.(0.64 Sq.) - Tail LG=.390(9.91)

.156 [3.96] Contact Spacing x .200 [5.08] Row Spacing

THIS IS A C.A.D. GENERATED DRAWING DO NOT MAKE MANUAL REVISIONS TO MASTER.

ISSUE NUMBER

ORIGINAL

837/887 Series High Temp Card Edge Connector Part Number: 837-034-523-812

YOUR CONNECTION TO QUALITY & SERVICE

**EDAC INC** TORONTO, ONTARIO CANADA

THESE DRAWINGS AND SPECIFICATIONS ARE THE PROPERTY OF EDAC INC.,AND SHALL NOT BE REPRODUCED, OR COPIED OR USED AS THE BASIS FOR THE MANUFACTURE OR SALE OF APPARATUS WITHOUT WRITTEN PERMISSION.