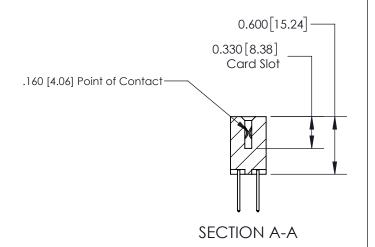

## **Contact Detail**

523-P.C. Tail .025 Sq.(0.64 Sq.) - Tail LG=.390(9.91)

.156 [3.96] Contact Spacing x .200 [5.08] Row Spacing

THIS IS A C.A.D. GENERATED DRAWING DO NOT MAKE MANUAL REVISIONS TO MASTER.