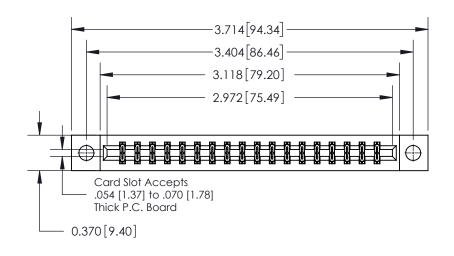

**Mounting Option** 

04-.156 (3.96) Dia. Mounting Holes

## **Contact Detail**

523-P.C. Tail .025 Sq.(0.64 Sq.) - Tail LG=.390(9.91)

.156 [3.96] Contact Spacing x .200 [5.08] Row Spacing





THIS IS A C.A.D. GENERATED DRAWING DO NOT MAKE MANUAL REVISIONS TO MASTER.



ISSUE NUMBER

ORIGINAL



**See Accompanying Page for:** 

**Contact Bend Details** 

| 837/887 Series High Temp Card Edge Connector |
|----------------------------------------------|
| Part Number: 837-036-523-204                 |

|                    | EDAC INC          |
|--------------------|-------------------|
|                    | TORONTO, ONTARIO  |
|                    | CANADA            |
| YOUR CONNECTION TO | QUALITY & SERVICE |

**EDAC INC** TORONTO, ONTARIO CANADA

THESE DRAWINGS AND SPECIFICATIONS ARE THE PROPERTY OF EDAC INC.,AND SHALL NOT BE REPRODUCED, OR COPIED OR USED AS THE BASIS FOR THE MANUFACTURE OR SALE OF APPARATUS WITHOUT WRITTEN PERMISSION.

| ACAD REFERENCE NO. | 837 ENG MASTE