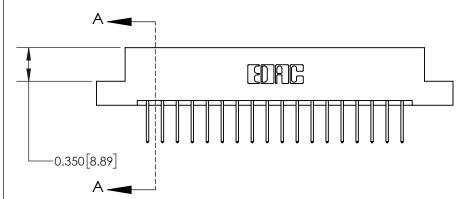

**Mounting Option** 

04-.156 (3.96) Dia. Mounting Holes

## **Contact Detail**

523-P.C. Tail .025 Sq.(0.64 Sq.) - Tail LG=.390(9.91)

.156 [3.96] Contact Spacing x .200 [5.08] Row Spacing





THIS IS A C.A.D. GENERATED DRAWING DO NOT MAKE MANUAL REVISIONS TO MASTER.



ISSUE NUMBER

ORIGINAL



**See Accompanying Page for:** 

**Contact Bend Details** 

| 837/887 Series High Temp Card Edge Connector |
|----------------------------------------------|
| Part Number: 837-036-523-204                 |

|                    | EDAC INC          |
|--------------------|-------------------|
|                    | TORONTO, ONTARIO  |
|                    | CANADA            |
| YOUR CONNECTION TO | QUALITY & SERVICE |

**EDAC INC** TORONTO, ONTARIO CANADA

THESE DRAWINGS AND SPECIFICATIONS ARE THE PROPERTY OF EDAC INC.,AND SHALL NOT BE REPRODUCED, OR COPIED OR USED AS THE BASIS FOR THE MANUFACTURE OR SALE OF APPARATUS WITHOUT WRITTEN PERMISSION.

| ACAD REFERENCE NO. | 837 ENG MASTER