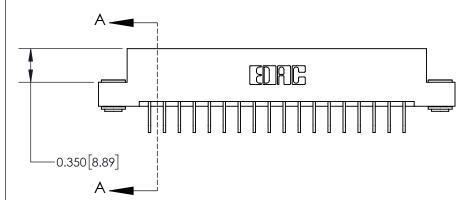

0.600 [15.24] 0.330[8.38] Card Slot .160 [4.06] Point of Contact SECTION A-A

**See Accompanying Page for:** 

**Contact Bend Details** 

837/887 Series High Temp Card Edge Connector Part Number: 837-036-558-203