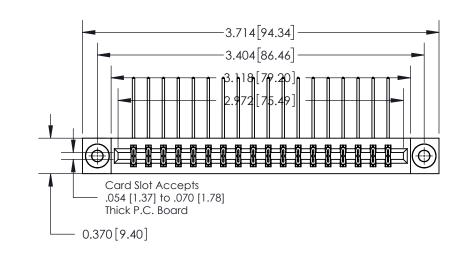

0.600 [15.24] 0.330[8.38] Card Slot .160 [4.06] Point of Contact SECTION A-A

**See Accompanying Page for:** 

**Contact Bend Details** 

837/887 Series High Temp Card Edge Connector Part Number: 837-036-558-203