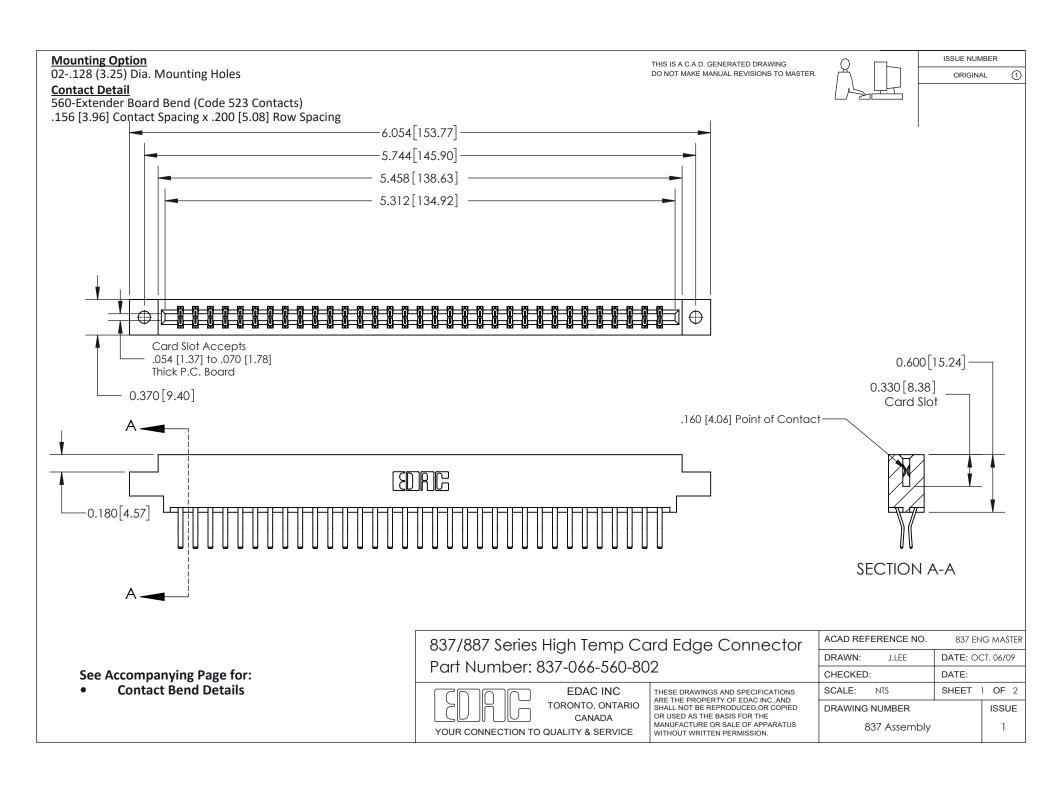

ISSUE NUMBER

ORIGINAL

1

| 837/887 Series High Temp Card Edge Connector<br>Contact Bend Detail |                                                                                                                                                                                                   | ACAD REFERENCE NO. 837 EN |                  | 3 MASTER      |
|---------------------------------------------------------------------|---------------------------------------------------------------------------------------------------------------------------------------------------------------------------------------------------|---------------------------|------------------|---------------|
|                                                                     |                                                                                                                                                                                                   | DRAWN: J.LEE              | DATE: OCT. 06/09 |               |
|                                                                     |                                                                                                                                                                                                   | CHECKED:                  | DATE:            |               |
| TORONTO, ONTARIO                                                    | THESE DRAWINGS AND SPECIFICATIONS ARE THE PROPERTY OF EDAC INC., AND SHALL NOT BE REPRODUCED, OR COPIED OR USED AS THE BASIS FOR THE MANUFACTURE OR SALE OF APPARATUS WITHOUT WRITTEN PERMISSION. | SCALE: NTS                | SHEET            | 2 <b>OF</b> 2 |
|                                                                     |                                                                                                                                                                                                   | DRAWING NUMBER            | •                | ISSUE         |
| YOUR CONNECTION TO QUALITY & SERVICE                                |                                                                                                                                                                                                   | 837 Assembly              |                  | 1             |