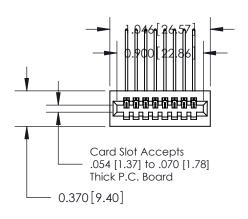

## **Contact Detail**

559-90 Degree Bend (Code 541 Contacts)

.100 [2.54] Contact Spacing x .200 [5.08] Row Spacing

## **See Accompanying Pages for:**

- **Contact Bend Details**
- **Mounting Options**

.240 [6.10] Point of Contact-

842/892 Series High Temp Card Edge Connector Part Number: 842-008-559-101

YOUR CONNECTION TO QUALITY & SERVICE