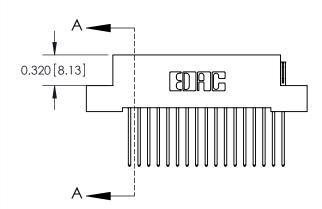

**SECTION A-A** 

842 Assembly

THIS IS A C.A.D. GENERATED DRAWING DO NOT MAKE MANUAL REVISIONS TO MASTER.

ISSUE NUMBER

ORIGINAL

1

| 842/892 Series High Temp Card Edge Connector<br>Contact Bend Detail |                                                                                                        | ACAD REFERENCE NO. 842 ENG MASTER |          |                  |  |
|---------------------------------------------------------------------|--------------------------------------------------------------------------------------------------------|-----------------------------------|----------|------------------|--|
|                                                                     |                                                                                                        | DRAWN: J.LEE                      | DATE: OC | DATE: OCT. 06/09 |  |
|                                                                     |                                                                                                        | CHECKED:                          | DATE:    | DATE:            |  |
| EDAC INC                                                            | THESE DIVINITIOS AND SECULIORITIONS                                                                    | SCALE: NTS                        | SHEET    | 2 OF 3           |  |
| TORONTO, ONTARIO                                                    | ARE THE PROPERTY OF EDAC INC.,AND<br>SHALL NOT BE REPRODUCED,OR COPIED<br>OR USED AS THE BASIS FOR THE | DRAWING NUMBER                    | •        | ISSUE            |  |
| YOUR CONNECTION TO QUALITY & SERVICE                                | MANUFACTURE OR SALE OF APPARATUS                                                                       | 842 Assemb                        | ly       | 1                |  |