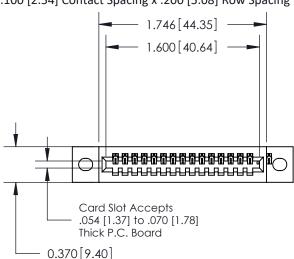

.240 [6.10] Point of Contact-

842/892 Series High Temp Card Edge Connector Part Number: 842-017-540-102

| ACAD REFERENCE NO. 842 ENG MASTER |                  |  |  |  |
|-----------------------------------|------------------|--|--|--|
| DRAWN: J.LEE                      | DATE: OCT. 06/09 |  |  |  |
| CHECKED:                          | DATE:            |  |  |  |
| SCALE: NTS                        | SHEET 1 OF 3     |  |  |  |
| DRAWING NUMBER                    | ISSUE            |  |  |  |