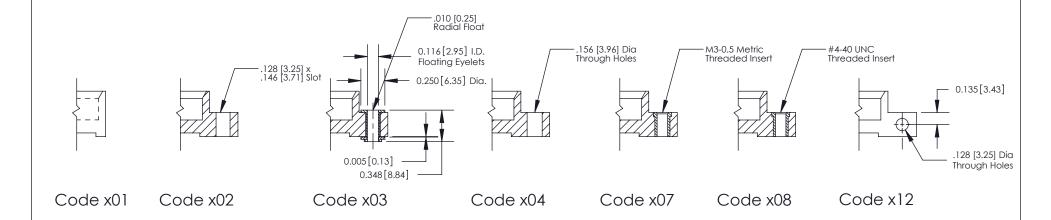

**Mounting Option** 

02-.128 (3.25) Wide Mounting Slots

THIS IS A C.A.D. GENERATED DRAWING DO NOT MAKE MANUAL REVISIONS TO MASTER

SSUE NUMBER

DRIGINAL

1

| 842/892 Series High Temp Card Edge Connector<br>Mounting Options |                                                                            | ACAD REFERENCE NO. 842 ENG MASTER |             |         |           |
|------------------------------------------------------------------|----------------------------------------------------------------------------|-----------------------------------|-------------|---------|-----------|
|                                                                  |                                                                            | DRAWN:                            | J.LEE       | DATE: O | CT. 06/09 |
|                                                                  |                                                                            | CHECKED:                          |             | DATE:   |           |
|                                                                  | NTARIO ARE THE PROPERTY OF EDAC INC.,AND SHALL NOT BE REPRODUCED,OR COPIED | SCALE:                            | NTS         | SHEET : | 3 OF 3    |
| I   S   I   G   TORONTO, ONTARIO                                 |                                                                            | DRAWING                           | NUMBER      |         | ISSUE     |
| YOUR CONNECTION TO QUALITY & SERVICE                             | MANUFACTURE OR SALE OF APPARATUS                                           | 8                                 | 42 Assembly |         | 1         |