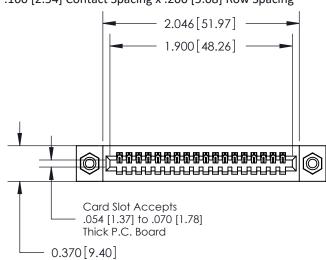

.240 [6.10] Point of Contact-

842/892 Series High Temp Card Edge Connector Part Number: 842-018-542-108

|                    | EDAC INC          |
|--------------------|-------------------|
|                    | TORONTO, ONTARIO  |
|                    | CANADA            |
| YOUR CONNECTION TO | QUALITY & SERVICE |