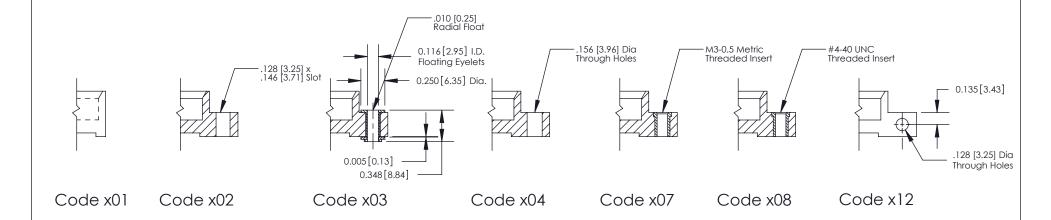

**Mounting Option** 

08-#4-40 Unified Threaded Inserts

THIS IS A C.A.D. GENERATED DRAWING DO NOT MAKE MANUAL REVISIONS TO MASTER

SSUE NUMBER

DRIGINAL

1

| 842/892 Series High Temp Card Edge Connector<br>Mounting Options |                                                                                                                                  | ACAD REFERENCE NO. 842 ENG MASTER |             |         |           |
|------------------------------------------------------------------|----------------------------------------------------------------------------------------------------------------------------------|-----------------------------------|-------------|---------|-----------|
|                                                                  |                                                                                                                                  | DRAWN:                            | J.LEE       | DATE: O | CT. 06/09 |
|                                                                  |                                                                                                                                  | CHECKED:                          |             | DATE:   |           |
|                                                                  | THESE DRAWINGS AND SPECIFICATIONS ARE THE PROPERTY OF EDAC INCAND SHALL NOT BE REPRODUCED,OR COPIED OR USED AS THE RASIS FOR THE | SCALE:                            | NTS         | SHEET : | 3 OF 3    |
| I   S   I   G   TORONTO, ONTARIO                                 |                                                                                                                                  | DRAWING                           | NUMBER      |         | ISSUE     |
| YOUR CONNECTION TO QUALITY & SERVICE                             | MANUFACTURE OR SALE OF APPARATUS                                                                                                 | 8                                 | 42 Assembly |         | 1         |