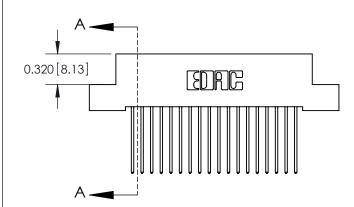

**SECTION A-A** 

842 Assembly

THIS IS A C.A.D. GENERATED DRAWING DO NOT MAKE MANUAL REVISIONS TO MASTER.

ISSUE NUMBER

ORIGINAL

1

| 842/892 Series High Temp Card Edge Connector<br>Contact Bend Detail |                                  | ACAD REFERENCE NO. 842 ENG MASTER |          |                         |  |
|---------------------------------------------------------------------|----------------------------------|-----------------------------------|----------|-------------------------|--|
|                                                                     |                                  | DRAWN: J.LEE                      | DATE: OC | DATE: <b>OCT.</b> 06/09 |  |
|                                                                     |                                  | CHECKED:                          | DATE:    | DATE:                   |  |
| EDAC INC                                                            | ARE THE REARESTY OF FRACTING AND | SCALE: NTS                        | SHEET    | 2 OF 3                  |  |
| TORONTO, ONTARIO                                                    |                                  | DRAWING NUMBER                    | •        | ISSUE                   |  |
| YOUR CONNECTION TO QUALITY & SERVICE                                | MANUFACTURE OR SALE OF APPARATUS | 842 Assemb                        | ly       | 1                       |  |