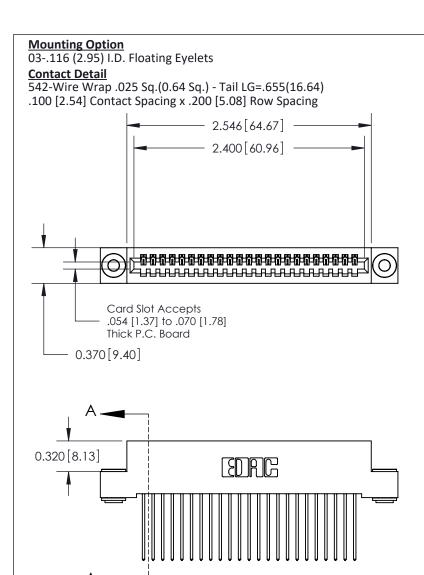

## **See Accompanying Pages for:**

- Contact Bend Details
- Mounting Options

THIS IS A C.A.D. GENERATED DRAWING DO NOT MAKE MANUAL REVISIONS TO MASTER

ORIGINAL (1)

| 842/892 Series High Temp Card Edge Connector<br>Contact Bend Detail |                                                                                                 | ACAD REFERENCE NO. 842 ENG MASTER |             |                  |        |
|---------------------------------------------------------------------|-------------------------------------------------------------------------------------------------|-----------------------------------|-------------|------------------|--------|
|                                                                     |                                                                                                 | DRAWN:                            | J.LEE       | DATE: OCT. 06/09 |        |
|                                                                     |                                                                                                 | CHECKED:                          |             | DATE:            |        |
| EDAC INC                                                            | THESE DRAWINGS AND SPECIFICATIONS ARE THE PROPERTY OF EDAC INCAND                               | SCALE:                            | NTS         | SHEET :          | 2 OF 3 |
| TORONTO, ONTARIO                                                    | SHALL NOT BE REPRODUCED,OR COPIED OR USED AS THE BASIS FOR THE MANUFACTURE OR SALE OF APPARATUS | DRAWING                           | NUMBER      |                  | ISSUE  |
| YOUR CONNECTION TO QUALITY & SERVICE                                |                                                                                                 | 8                                 | 42 Assembly |                  | 1      |

THIS IS A C.A.D. GENERATED DRAWING DO NOT MAKE MANUAL REVISIONS TO MASTER

ISSUE NUMBER

ORIGINAL

1

| 842/892 Series High Temp Card Edge Co<br>Mounting Options  | DRAWN: J.LEE DATE: OCT. 06/09  CHECKED: DATE: |
|------------------------------------------------------------|-----------------------------------------------|
| EDAC INC THESE DRAWINGS AND S ARE THE PROPERTY OF          |                                               |
|                                                            | DUCED,OR COPIED DRAWING NUMBER ISSUE          |
| YOUR CONNECTION TO QUALITY & SERVICE WITHOUT WRITTEN PERMI |                                               |