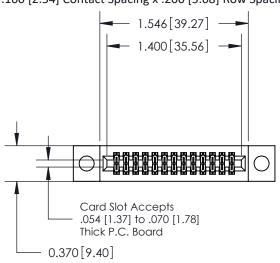

## **Contact Detail**

540-Wire Wrap .025 Sq.(0.64 Sq.) - Tail LG=.570(14.48) .100 [2.54] Contact Spacing x .200 [5.08] Row Spacing

**See Accompanying Pages for:** 

- **Contact Bend Details**
- **Mounting Options**

.240 [6.10] Point of Contact-

842/892 Series High Temp Card Edge Connector Part Number: 842-026-540-204

| ACAD REFERENCE NO. 842 ENG MASTE |                  |  |
|----------------------------------|------------------|--|
| DRAWN: J.LEE                     | DATE: OCT. 06/09 |  |
| CHECKED:                         | DATE:            |  |
| SCALE: NTS                       | SHEET 1 OF 3     |  |
| DRAWING NUMBER                   | ISSUE            |  |