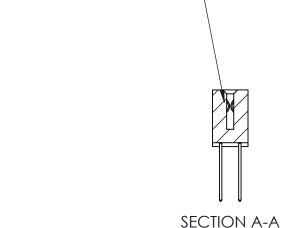

## **Contact Detail**

540-Wire Wrap .025 Sq.(0.64 Sq.) - Tail LG=.570(14.48) .100 [2.54] Contact Spacing x .200 [5.08] Row Spacing

**See Accompanying Pages for:** 

- **Contact Bend Details**
- **Mounting Options**

842 Assembly

THIS IS A C.A.D. GENERATED DRAWING DO NOT MAKE MANUAL REVISIONS TO MASTER

ORIGINAL (1)

| 842/892 Series High Temp Card Edge Connector<br>Contact Bend Detail           |                                                                 | ACAD REFERENCE NO. 842 ENG MASTER |             |          |          |
|-------------------------------------------------------------------------------|-----------------------------------------------------------------|-----------------------------------|-------------|----------|----------|
|                                                                               |                                                                 | DRAWN:                            | J.LEE       | DATE: OC | T. 06/09 |
|                                                                               |                                                                 | CHECKED:                          |             | DATE:    |          |
| EDAC INC THESE DRAWINGS AND SPECIFICATIONS ARE THE PROPERTY OF EDAC INC., AND | SCALE:                                                          | NTS                               | SHEET :     | 2 OF 3   |          |
| TORONTO, ONTARIO                                                              | SHALL NOT BE REPRODUCED, OR COPIED OR USED AS THE BASIS FOR THE | DRAWING                           | NUMBER      |          | ISSUE    |
| YOUR CONNECTION TO QUALITY & SERVICE                                          | MANUFACTURE OR SALE OF APPARATUS                                |                                   | 42 Assembly |          | 1        |