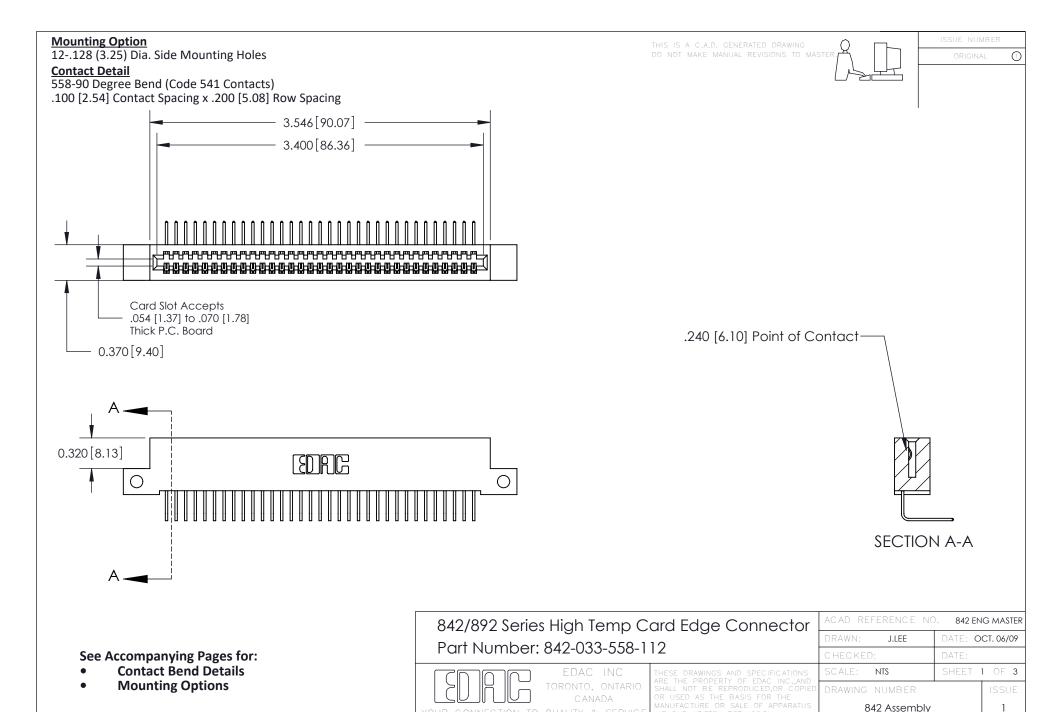

YOUR CONNECTION TO QUALITY & SERVICE

THIS IS A C.A.D. GENERATED DRAWING DO NOT MAKE MANUAL REVISIONS TO MASTER

ORIGINAL (1)



| 842/892 Series High Temp Card Edge Connector<br>Contact Bend Detail |                                                                                                 | ACAD REFERENCE NO. 842 ENG MASTER |             |                  |        |
|---------------------------------------------------------------------|-------------------------------------------------------------------------------------------------|-----------------------------------|-------------|------------------|--------|
|                                                                     |                                                                                                 | DRA