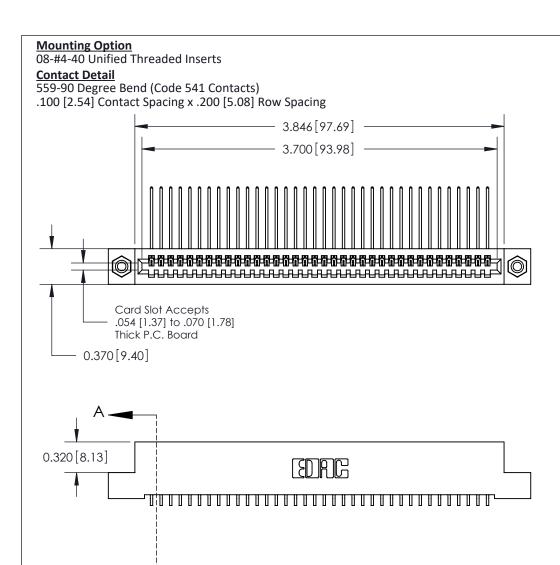

THIS IS A C.A.D. GENERATED DRAWING DO NOT MAKE MANUAL REVISIONS TO MASTER

ISSUE NUMBER

ORIGINAL

1

| 842/892 Series High Temp Card Edge Co<br>Mounting Options  | DRAWN: J.LEE DATE: OCT. 06/09  CHECKED: DATE: |
|------------------------------------------------------------|-----------------------------------------------|
| EDAC INC THESE DRAWINGS AND S ARE THE PROPERTY OF          |                                               |
|                                                            | DUCED,OR COPIED DRAWING NUMBER ISSUE          |
| YOUR CONNECTION TO QUALITY & SERVICE WITHOUT WRITTEN PERMI |                                               |