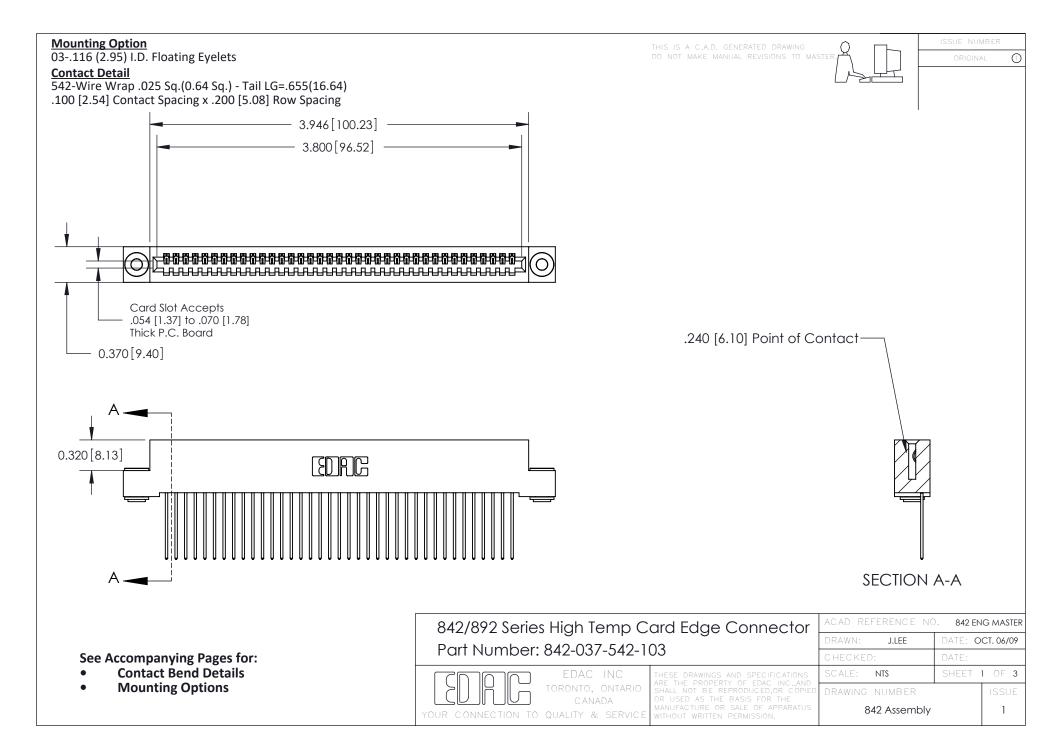

THIS IS A C.A.D. GENERATED DRAWING DO NOT MAKE MANUAL REVISIONS TO MASTER

ORIGINAL (1)



| 842/892 Series High Temp Card Edge Connector<br>Contact Bend Detail |                                                                                                 | ACAD REFERENCE NO. 842 ENG MASTER |             |                  |        |
|---------------------------------------------------------------------|-------------------------------------------------------------------------------------------------|-----------------------------------|-------------|------------------|--------|
|                                                                     |                                                                                                 | DRAWN:                            | J.LEE