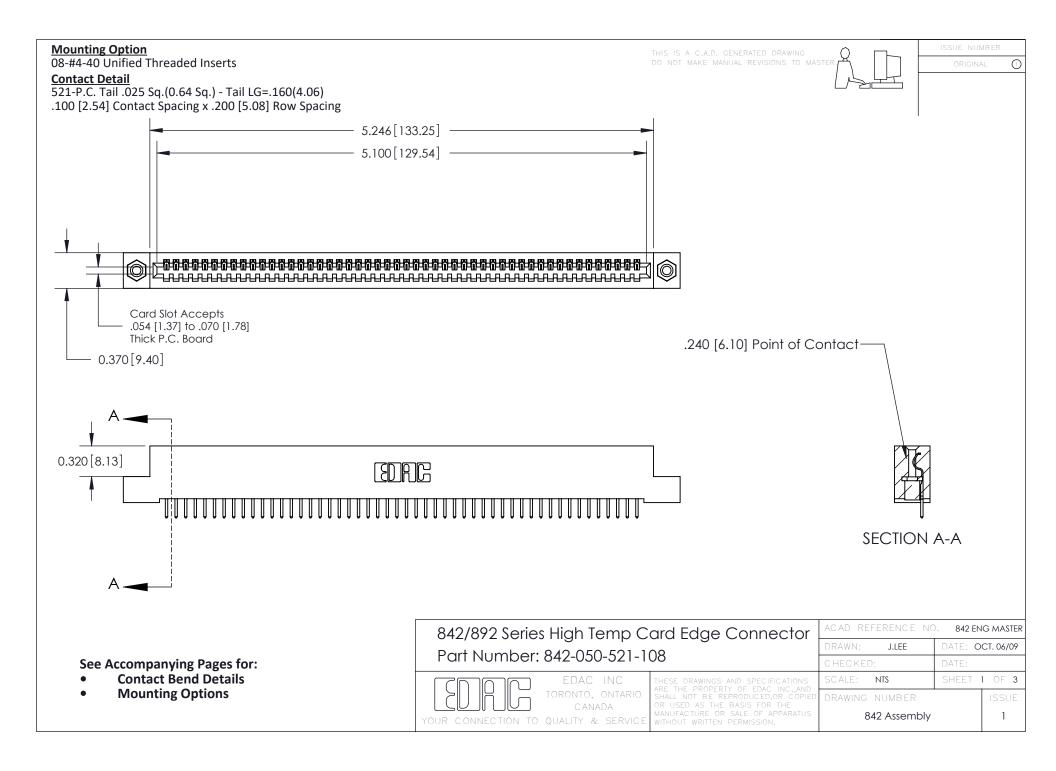

THIS IS A C.A.D. GENERATED DRAWING DO NOT MAKE MANUAL REVISIONS TO MASTER

ORIGINAL (1)



| 842/892 Series High Temp Card Edge Connector<br>Contact Bend Detail |                                                                                                 | ACAD REFERENCE NO. 842 ENG MASTER |             |                  |        |
|---------------------------------------------------------------------|-------------------------------------------------------------------------------------------------|-----------------------------------|-------------|------------------|--------|
|                                                                     |                                                                                                 | DRAWN:                            | J.LEE