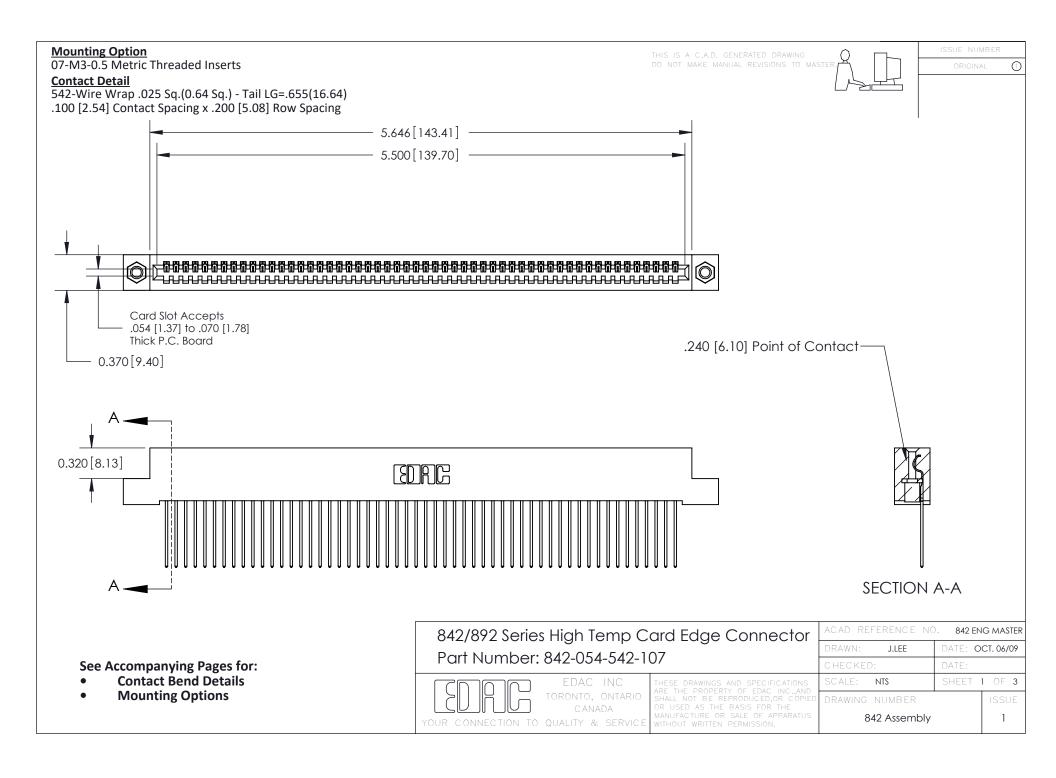

THIS IS A C.A.D. GENERATED DRAWING DO NOT MAKE MANUAL REVISIONS TO MASTER

ORIGINAL (1)



| 842/892 Series High Temp Card Edge Connector<br>Contact Bend Detail |                                                                                                 | ACAD REFERENCE NO. 842 ENG MASTER |             |                  |        |
|---------------------------------------------------------------------|-------------------------------------------------------------------------------------------------|-----------------------------------|-------------|------------------|--------|
|                                                                     |                                                                                                 | DRAWN:                            | J.LEE