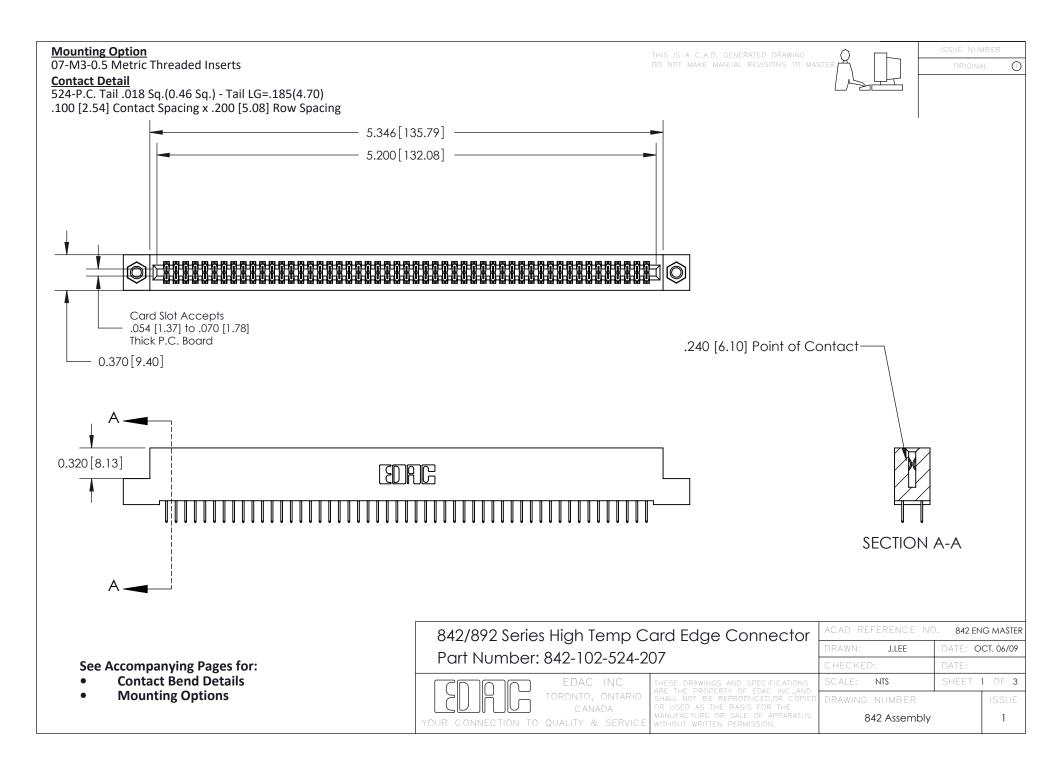

THIS IS A C.A.D. GENERATED DRAWING DO NOT MAKE MANUAL REVISIONS TO MASTER

ORIGINAL (1)



| 842/892 Series High Temp Card Edge Connector<br>Contact Bend Detail |                                                                                                 | ACAD REFERENCE NO. 842 ENG MASTER |             |                  |        |
|---------------------------------------------------------------------|-------------------------------------------------------------------------------------------------|-----------------------------------|-------------|------------------|--------|
|                                                                     |                                                                                                 | DRAWN:                            | J.LEE