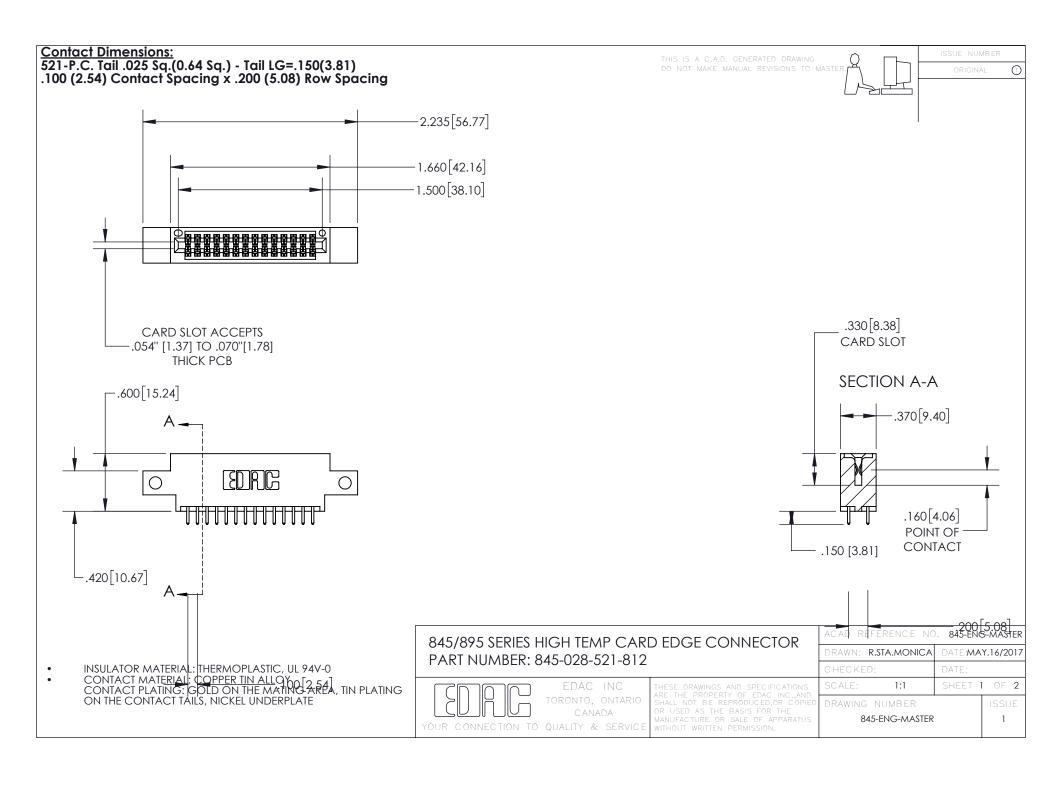

INSULATOR MATERIAL: THERMOPLASTIC POLYESTER, UL 94V-0

DAP MATERIAL AVAILABLE UPON REQUEST

**Contact Code 558** 

CONTACT MATERIAL; COPPER ALLOY CONTACT PLATING: GOLD ON THE MATING AREA, TIN PLATING ON THE CONTACT TAILS, NICKEL UNDERPLATE