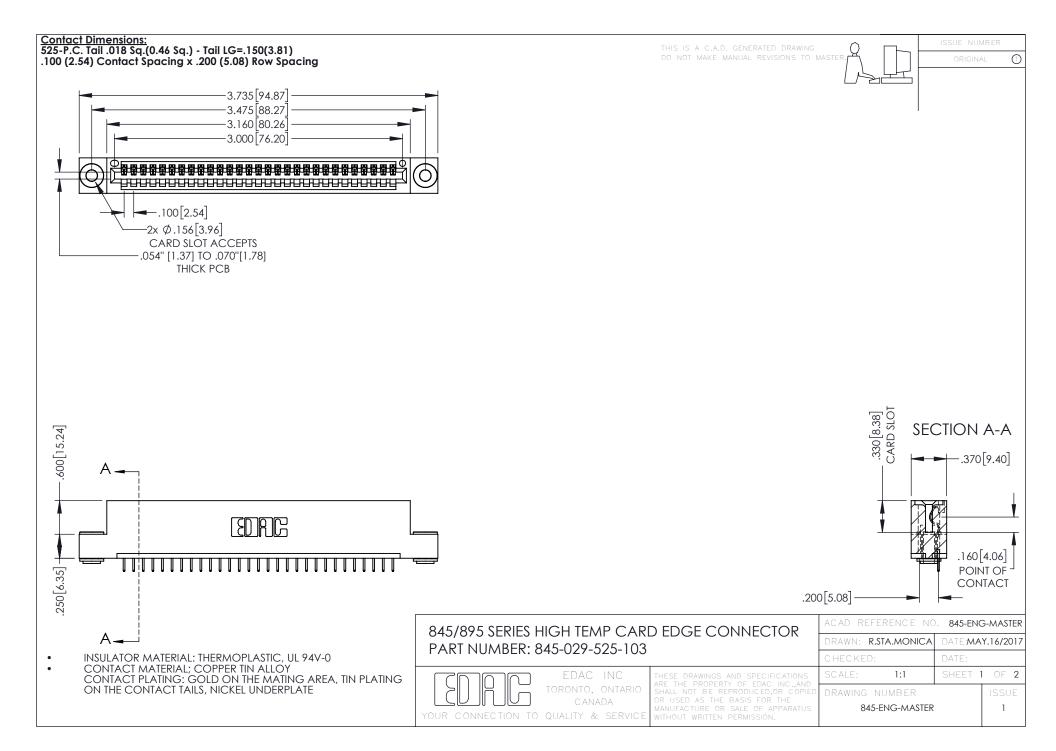

- INSULATOR MATERIAL: THERMOPLASTIC POLYESTER, UL 94V-0 DAP MATERIAL AVAILABLE UPON REQUEST
- CONTACT MATERIAL; COPPER ALLOY

**Contact Code 558** 

CONTACT PLATING: GOLD ON THE MATING AREA, TIN PLATING ON THE CONTACT TAILS, NICKEL UNDERPLATE

## 845/895 SERIES HIGH TEMP CARD EDGE CONNECTOR CONTACT CODE 555,556,558,559,560 DIMENSIONS

YOUR CONNECTION TO QUALITY & SERVICE

Contact Code 559

|   | ACAD REFERENCE NO   | . 845-ENG-MASTER |
|---|---------------------|------------------|
|   | DRAWN: R.STA.MONICA | DATE:MAY.16/2017 |
|   | CHECKED:            | DATE:            |
|   | SCALE: 1:1          | SHEET 2 OF 2     |
| D | DRAWING NUMBER      | ISSUE            |

Contact Code 560

845-ENG-MASTER