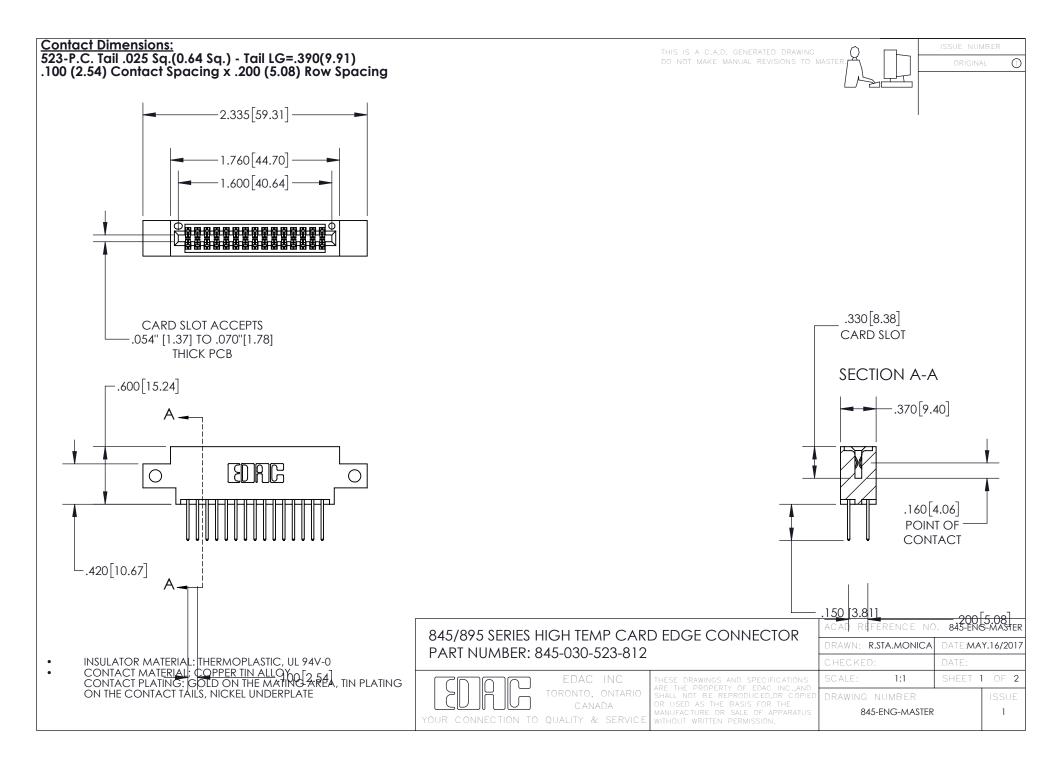

INSULATOR MATERIAL: THERMOPLASTIC POLYESTER, UL 94V-0

DAP MATERIAL AVAILABLE UPON REQUEST

**Contact Code 558** 

CONTACT MATERIAL; COPPER ALLOY CONTACT PLATING: GOLD ON THE MATING AREA, TIN PLATING ON THE CONTACT TAILS, NICKEL UNDERPLATE