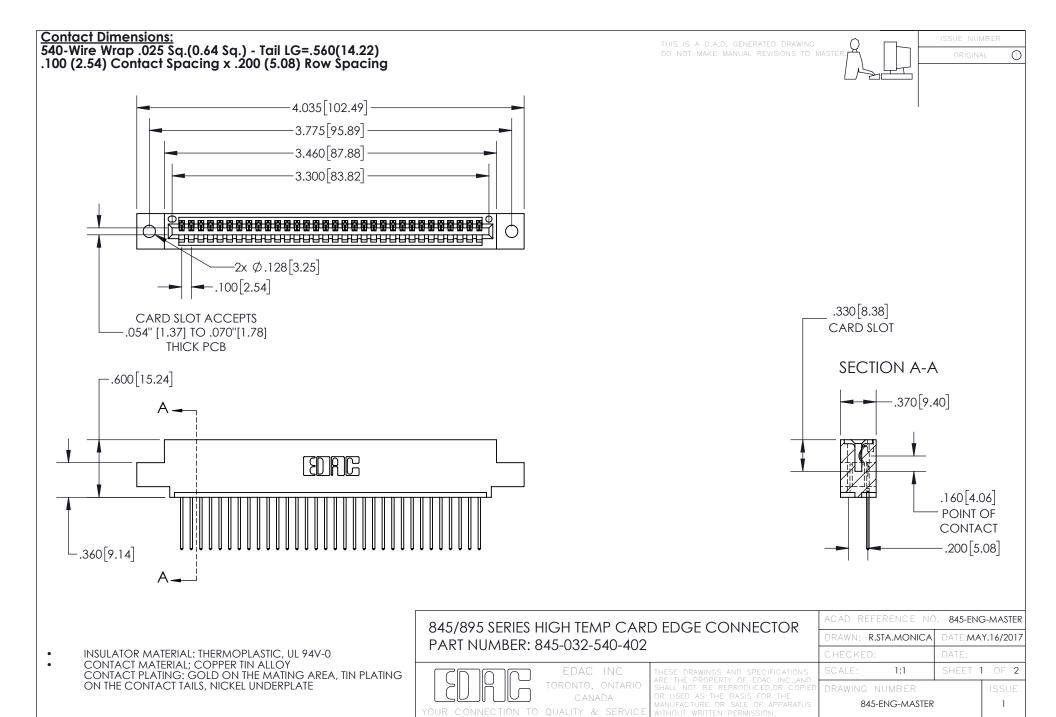

INSULATOR MATERIAL: THERMOPLASTIC POLYESTER, UL 94V-0 DAP MATERIAL AVAILABLE UPON REQUEST

**Contact Code 558** 

CONTACT MATERIAL; COPPER ALLOY CONTACT PLATING: GOLD ON THE MATING AREA, TIN PLATING ON THE CONTACT TAILS, NICKEL UNDERPLATE

## 845/895 SERIES HIGH TEMP CARD EDGE CONNECTOR CONTACT CODE 555,556,558,559,560 DIMENSIONS

YOUR CONNECTION TO QUALITY & SERVICE

Contact Code 559

|   | ACAD REFERENCE NO. 845-ENG-MASTER |                  |  |
|---|-----------------------------------|------------------|--|
|   | DRAWN: R.STA.MONICA               | DATE:MAY.16/2017 |  |
|   | CHECKED:                          | DATE:            |  |
|   | SCALE: 1:1                        | SHEET 2 OF 2     |  |
| D | DRAWING NUMBER                    | ISSUE            |  |

Contact Code 560

845-ENG-MASTER