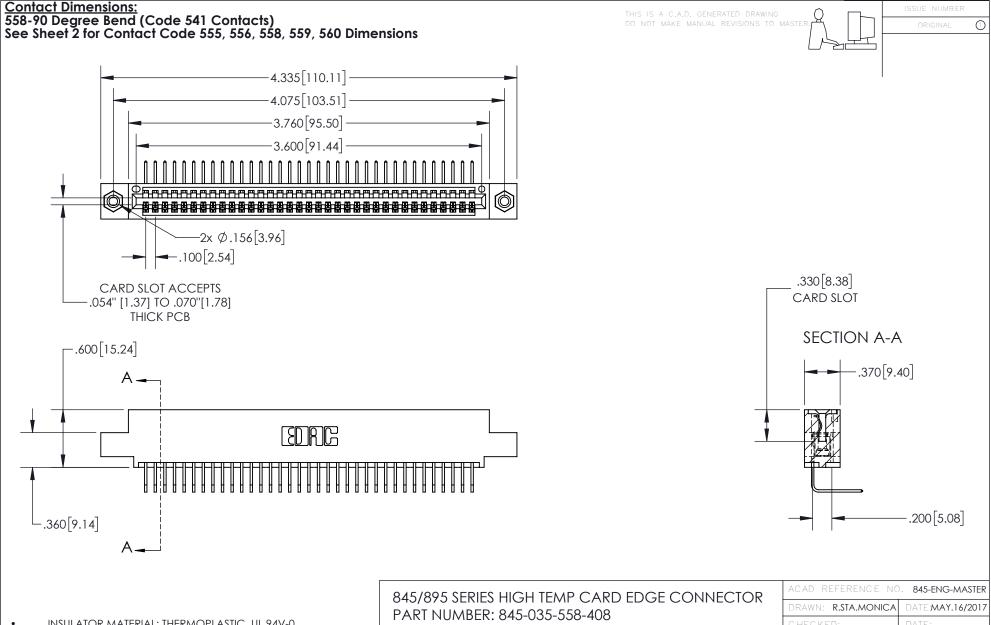

INSULATOR MATERIAL: THERMOPLASTIC, UL 94V-0

CONTACT MATERIAL; COPPER TIN ALLOY
CONTACT PLATING: GOLD ON THE MATING AREA, TIN PLATING
ON THE CONTACT TAILS, NICKEL UNDERPLATE

YOUR CONNECTION TO QUALITY & SERVICE

| ACAD REFERENCE NO. 845-ENG-MASTER |                  |
|-----------------------------------|------------------|
| DRAWN: R.STA.MONICA               | DATE:MAY.16/2017 |
| CHECKED:                          | DATE:            |
| SCALE: 1:1                        | SHEET 1 OF 2     |
| DRAWING NUMBER                    | ISSUE            |
| 845-ENG-MASTER                    | 1                |