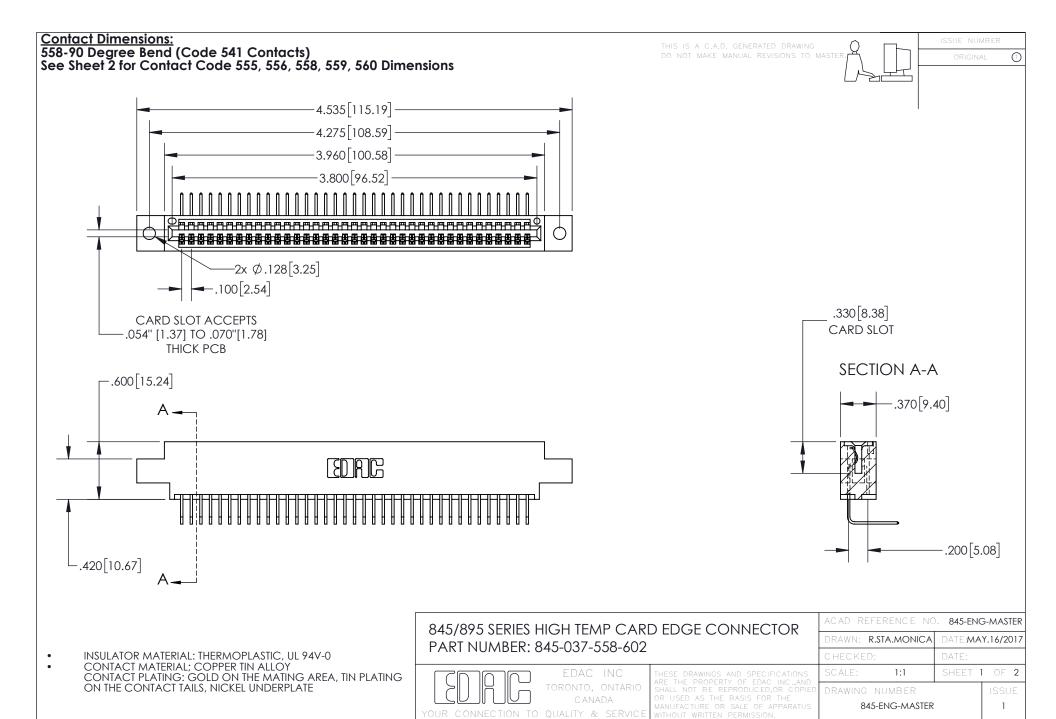

INSULATOR MATERIAL: THERMOPLASTIC POLYESTER, UL 94V-0 DAP MATERIAL AVAILABLE UPON REQUEST

**Contact Code 558** 

CONTACT MATERIAL; COPPER ALLOY CONTACT PLATING: GOLD ON THE MATING AREA, TIN PLATING ON THE CONTACT TAILS, NICKEL UNDERPLATE