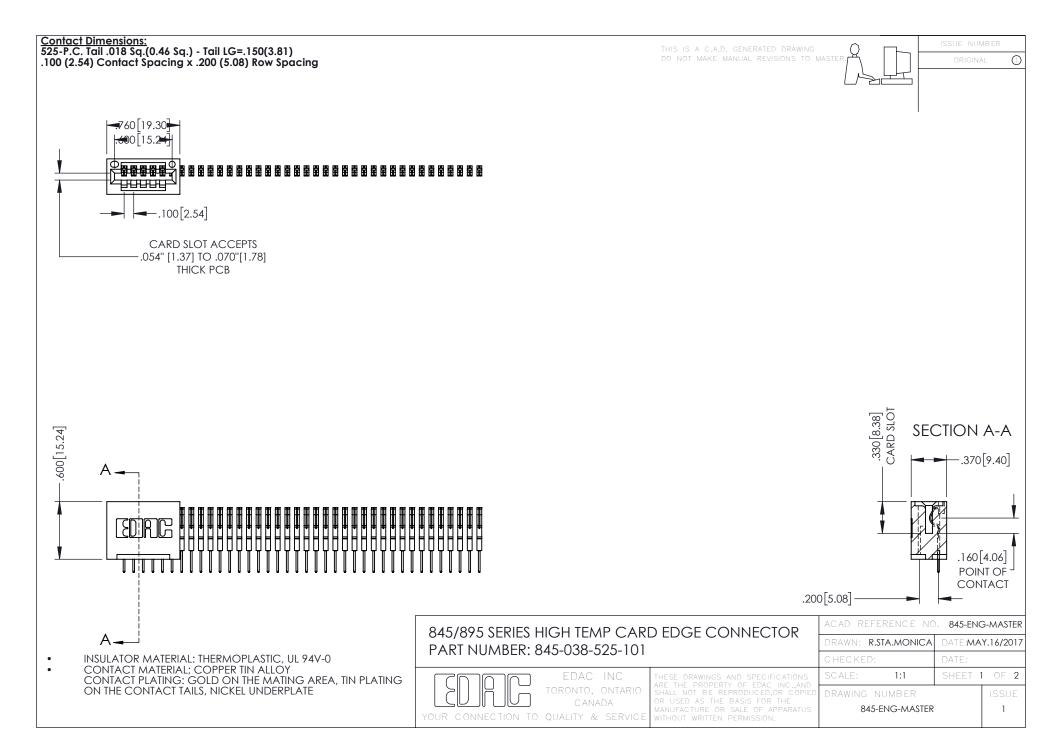

**Contact Code 558** Contact Code 559 Contact Code 560

- INSULATOR MATERIAL: THERMOPLASTIC POLYESTER, UL 94V-0 DAP MATERIAL AVAILABLE UPON REQUEST
- CONTACT MATERIAL; COPPER ALLOY

CONTACT PLATING: GOLD ON THE MATING AREA, TIN PLATING ON THE CONTACT TAILS, NICKEL UNDERPLATE

## 845/895 SERIES HIGH TEMP CARD EDGE CONNECTOR CONTACT CODE 555,556,558,559,560 DIMENSIONS

YOUR CONNECTION TO QUALITY & SERVICE

|   | ACAD REFERENCE NO. 845-ENG-MASTER |                  |
|---|-----------------------------------|------------------|
|   | DRAWN: R.STA.MONICA               | DATE:MAY.16/2017 |
|   | CHECKED:                          | DATE:            |
|   | SCALE: 1:1                        | SHEET 2 OF 2     |
| D | DRAWING NUMBER                    | ISSUE            |