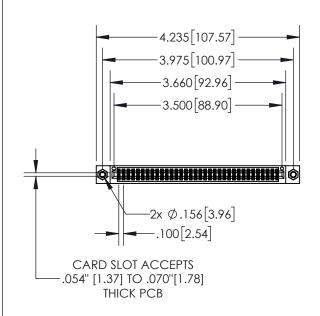

## **Contact Dimensions:**

560-Extender Board Bend (Code 523 Contacts) See Sheet 2 for Contact Code 555, 556, 558, 559, 560 Dimensions

- INSULATOR MATERIAL: THERMOPLASTIC, UL 94V-0
- CONTACT MATERIAL; COPPER TIN ALLOY
  CONTACT PLATING: GOLD ON THE MATING AREA, TIN PLATING
  ON THE CONTACT TAILS, NICKEL UNDERPLATE

DO NOT MAKE MANUAL REVISIONS TO MASTER.

| .330[8.38]<br>CARD SLOT     |  |  |  |  |  |  |
|-----------------------------|--|--|--|--|--|--|
| 370[9.40]<br>SECTION A-A    |  |  |  |  |  |  |
| .160[4.06] POINT OF CONTACT |  |  |  |  |  |  |
| 200[5.08]                   |  |  |  |  |  |  |