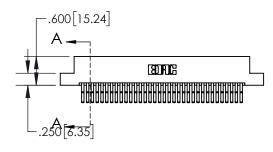

## **Contact Dimensions:**

560-Extender Board Bend (Code 523 Contacts) See Sheet 2 for Contact Code 555, 556, 558, 559, 560 Dimensions





- INSULATOR MATERIAL: THERMOPLASTIC, UL 94V-0
- CONTACT MATERIAL; COPPER TIN ALLOY
  CONTACT PLATING: GOLD ON THE MATING AREA, TIN PLATING
  ON THE CONTACT TAILS, NICKEL UNDERPLATE

DO NOT MAKE MANUAL REVISIONS TO MASTER.

| .330[8.38]<br>CARD SLOT     |  |  |  |  |  |  |
|-----------------------------|--|--|--|--|--|--|
| 370[9.40]<br>SECTION A-A    |  |  |  |  |  |  |
| .160[4.06] POINT OF CONTACT |  |  |  |  |  |  |
| 200[5.08]                   |  |  |  |  |  |  |

ACAD REFERENCE NO. 845-ENG-MASTER

| PARI NUMBER: 845-068-560-20/ |                |                                                                                                                                                                                                 | DRAWN:  | R.STA.MONICA  | DATE:MA | Y.16/2017