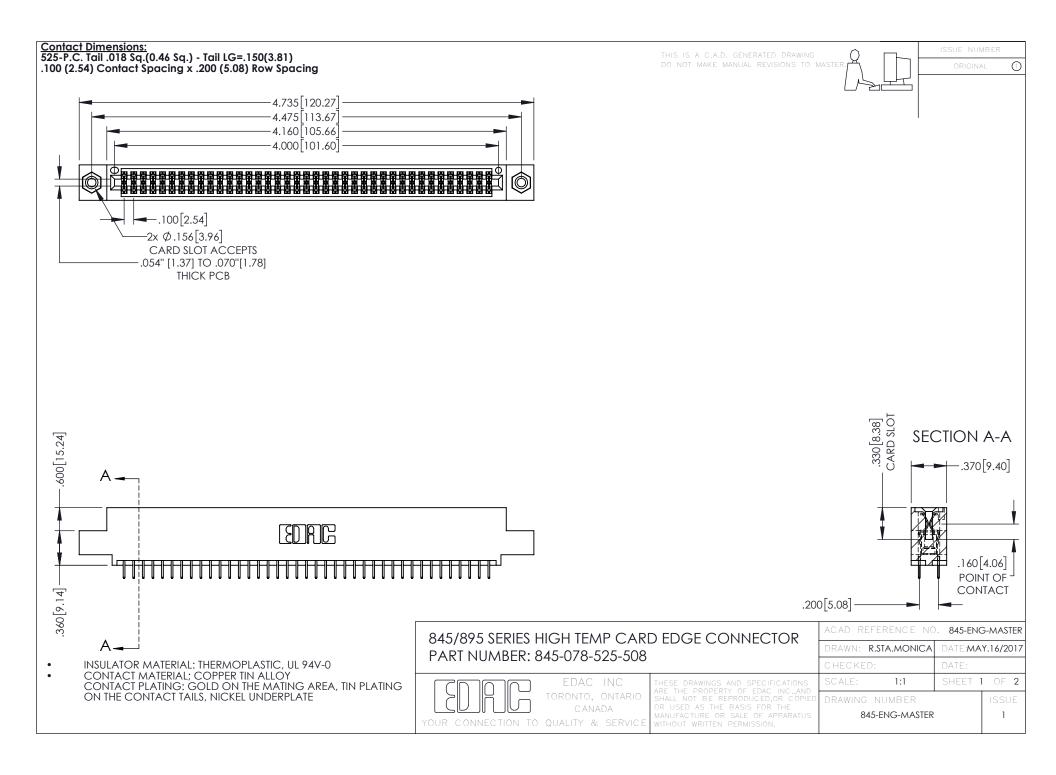

- INSULATOR MATERIAL: THERMOPLASTIC POLYESTER, UL 94V-0 DAP MATERIAL AVAILABLE UPON REQUEST
- CONTACT MATERIAL; COPPER ALLOY

**Contact Code 558** 

CONTACT PLATING: GOLD ON THE MATING AREA, TIN PLATING ON THE CONTACT TAILS, NICKEL UNDERPLATE

## 845/895 SERIES HIGH TEMP CARD EDGE CONNECTOR CONTACT CODE 555,556,558,559,560 DIMENSIONS

YOUR CONNECTION TO QUALITY & SERVICE

Contact Code 559

|   | ACAD REFERENCE NO   | . 845-ENG-MASTER |
|---|---------------------|------------------|
|   | DRAWN: R.STA.MONICA | DATE:MAY.16/2017 |
|   | CHECKED:            | DATE:            |
|   | SCALE: 1:1          | SHEET 2 OF 2     |
| D | DRAWING NUMBER      | ISSUE            |

Contact Code 560

845-ENG-MASTER