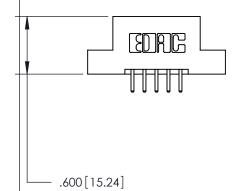

THIS IS A C.A.D. GENERATED DRAWING DO NOT MAKE MANUAL REVISIONS TO MASTER.

ISSUE NUMBER

.165[4.19]

.375 [9.54]

ORIGINAL

1

.060 [1.52] .125(3.18) to .210(5.33) **Outside Tails** .125(3.18) to .210(5.33) **Outside Tails** 