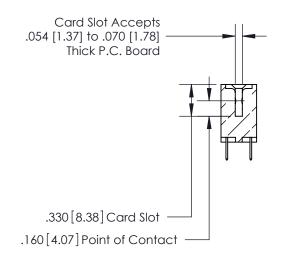

**Contact Code 560** 

INSULATOR MATERIAL: THERMOPLASTIC POLYESTER, UL 94V-0 CONTACT MATERIAL; COPPER, NICKEL, TIN ALLOY CA-725 CONTACT PLATING: GOLD ON THE MATING AREA, TIN-LEAD ON THE CONTACT TAILS, NICKEL UNDERPLATE

**Contact Code 558** 