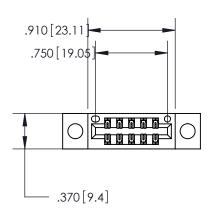

<u>Contact Dimensions:</u> 520-P.C. Tail .030x.018 (0.76x0.46) - Tail LG. = .175 (4.45) .125 (3.18) Contact Spacing x .250 (6.35) Row Spacing

INSULATOR MATERIAL: THERMOPLASTIC POLYESTER, UL 94V-0 CONTACT MATERIAL; COPPER, NICKEL, TIN ALLOY CA-725

CONTACT PLATING: GOLD ON THE MATING AREA, TIN-LEAD ON THE CONTACT TAILS, NICKEL UNDERPLATE

THIS IS A C.A.D. GENERATED DRAWING DO NOT MAKE MANUAL REVISIONS TO MASTER.

| 846/896 SERIES | HIGH TEMP   | CARD  | EDGE | CONNEC | CTOR |
|----------------|-------------|-------|------|--------|------|
| PART NUMBER:   | 846-010-520 | 0-204 |      |        |      |